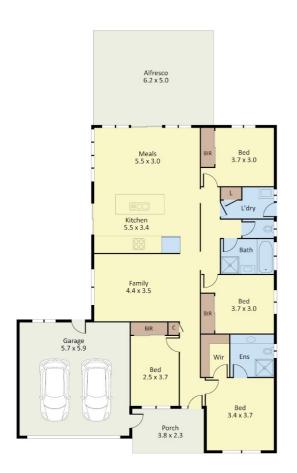

## 6 Charlotte Crescent, Wyndham Vale

Dimensions are approximate and for illustrative purposes only

Disclaimer: Please note this floor plan is for marketing purposes and is to be used as a guide only. All dimensions are estimates only and may not be exact measurements.