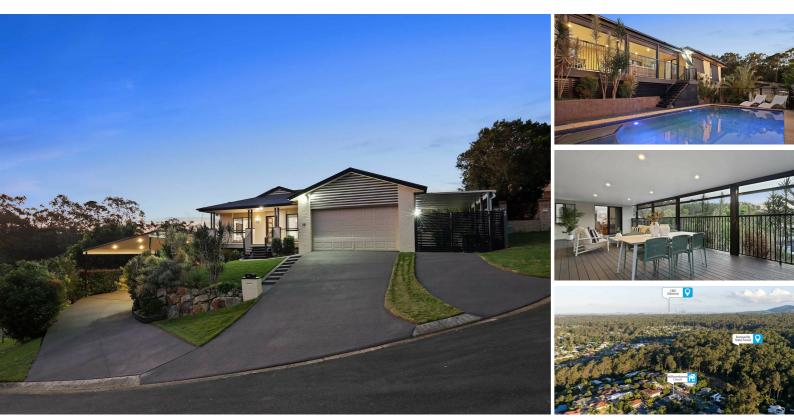

## FOR SALE

STYLISH HOME OPPOSITE STATE FOREST – ELEVATED VIEWS, POOL & DECK, DUCTED AC & 9FT CEILINGS - HIGH CLEARANCE CARPORTS & DOUBLE GARAGE

This spacious and immaculate home is fully renovated, boasting soaring 9-foot ceilings and zoned ducted air-conditioning throughout, and located on 903 sgm in a quiet pocket opposite the tranguil Bunyaville State Forest. The home offers 4 generous sized bedrooms and a study, spacious open plan living on hardwood floors (including a separate lounge, dining, family and meals area), and an enormous entertaining deck with outdoor lounge and dining areas overlooking the forest views and solar-heated in-ground pool. The home has recently been renovated with a new gourmet kitchen, bathroom, ensuite and laundry, as well as fresh paintwork and quality carpets. Those with a high clearance vehicle, caravan or boat will appreciate the expansive undercover parking including: a double garage with 2.53m door clearance; a long single carport (2.95m clearance height) with security gate and its own driveway; and an enormous 6.7m x 6.7m carport with 3.4m to 4.5m clearance height on its own easy-reverse driveway.

From the moment you arrive, you'll be drawn by the home's elevation and impressive street appeal, beautifully manicured landscaping and welcoming front veranda. As you step through the front door, you will appreciate the immaculate presentation and class of this home with fresh and modern décor, all under soaring high ceilings. To the right of the entry is a bright and airy home office, and to the left, hardwood floors flow through the lounge, boasting elevated forest views and separate dining room with sliding doors onto the deck.

The new gourmet kitchen is central to all indoor and outdoor living areas so you can chat with family and guests while preparing meals. The kitchen features a quality Asko oven and induction cooktop, a large plumbed fridge space, a large pantry with ample cabinetry and drawer storage, all highlighted with gleaming light benchtops and breakfast bar. In front of the kitchen, the expansive meals and family area boast similar timber floors and high ceilings, flowing through sliding glass doors onto the enormous entertaining deck. The deck, nearly 10m x 5m in size, has recently been renovated with all new Mod-wood flooring, meaning no more maintenance or splinters, and wind-down shade/privacy blinds along its length which allow you to enjoy this area