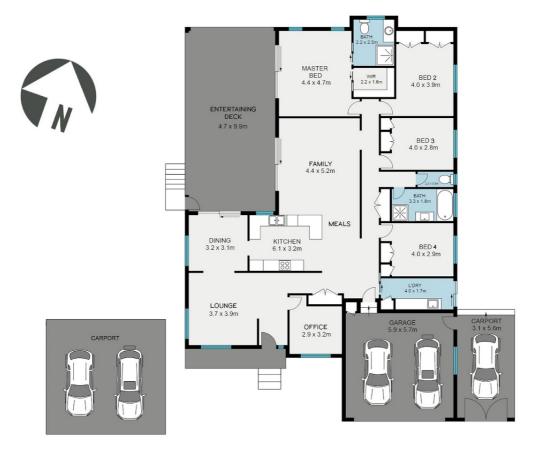

## **46 BOONDOOMA CIRCUIT, ALBANY CREEK**

Measurements are indicative only. Plans should not be relied on. Interested parties should make and rely on their own enquiries.

Disclaimer: Please note this floor plan is for marketing purposes and is to be used as a guide only. All dimensions are estimates only and may not be exact measurements.