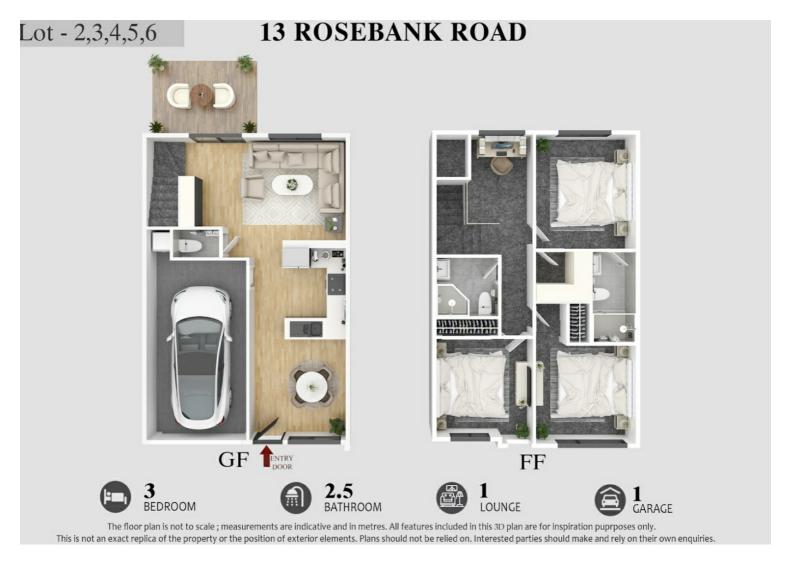

## MODERN DOUBLE-STOREY TOWNHOUSE IN VIBRANT PAPATOETOE

Discover modern townhouse living in the heart of Papatoetoe, where contemporary design meets multicultural charm. This stunning three-bedroom, 2.5-bathroom double-storey residence on Rosebank Road offers approx.119.7 square meters of thoughtfully designed living space, perfect for families or professionals seeking a low-maintenance lifestyle.

Step inside to experience a home that seamlessly blends comfort with convenience. The property boasts three well-appointed bedrooms, including a master with an ensuite, making morning routines a breeze. Built-in wardrobes throughout ensure ample storage space for the whole family.

## 3 BED | 3 BATH | 1 CAR

PRICE:

Enquiries Over \$800,000

**OPEN FOR INSPECTION:** 

N/A

Kenneth Alexis 02885088844 kennethalexis@realty.co.nz www.atrealty.co.nz

Disclaimer: Please note this floor plan is for marketing purposes and is to be used as a guide only. All dimensions are estimates only and may not be exact measurements.