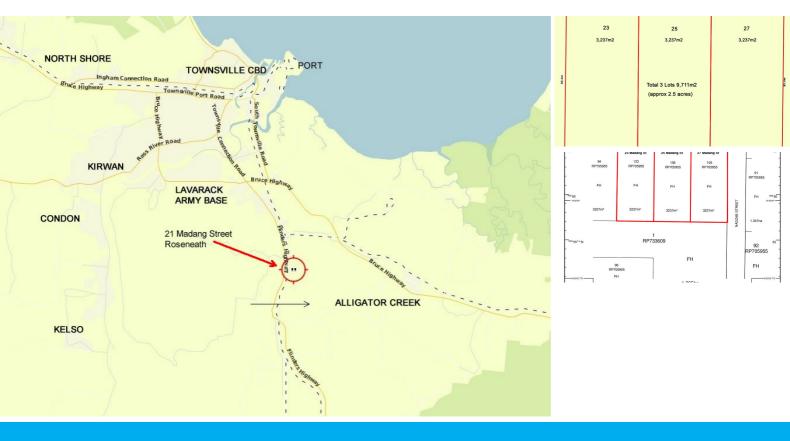

## 27 MADANG STREET ROSENEATH

## MEDIUM IMPACT INDUSTRY LAND IN ROSENEATH

27 Madang Street Roseneath (lot 105) 3,237m2.

Option to buy all 3 Lots 9,711m2. Total of approx. 2.5 acres.

The Roseneath medium impact industry precinct seeks to encourage medium impact industries, particularly those with a transport focus. The Medium impact industry zone seeks to encourage and provide an incentive for the development of the area.