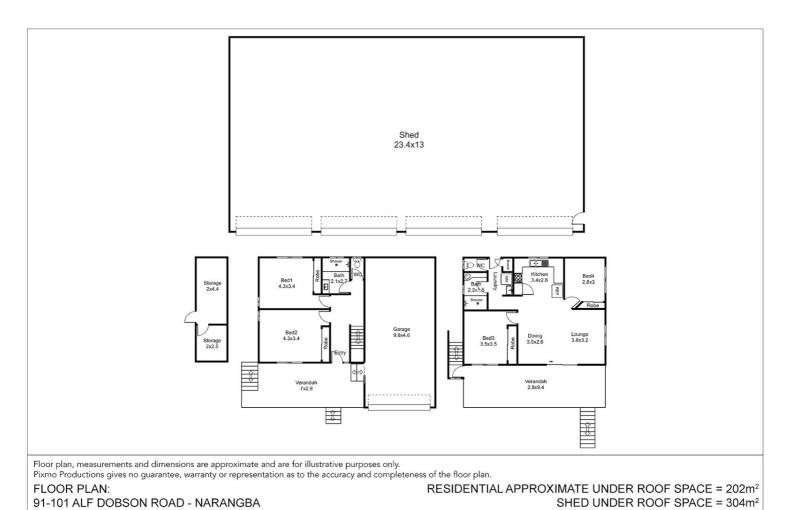

### 91-101 ALF DOBSON ROAD NARANGBA

Thoughtfully designed with four generous bedrooms and two modern bathrooms, this home is a haven for families or anyone seeking a more grounded, relaxed lifestyle.

At its heart lies a bright and airy open-plan layout that flows effortlessly between the kitchen, dining, and living areas ideal for entertaining, sharing meals, or simply enjoying life's quiet moments.

## 4 BED | 2 BATH | 11 CAR

PRICE:

OFFERS OVER \$2,500,000

OPEN FOR INSPECTION: N/A

Mitchell Younger 0488458887 mitchell.younger@atrealty.com.au www.atrealty.com.au

Disclaimer: Please note this floor plan is for marketing purposes and is to be used as a guide only. All dimensions are estimates only and may not be exact measurements.