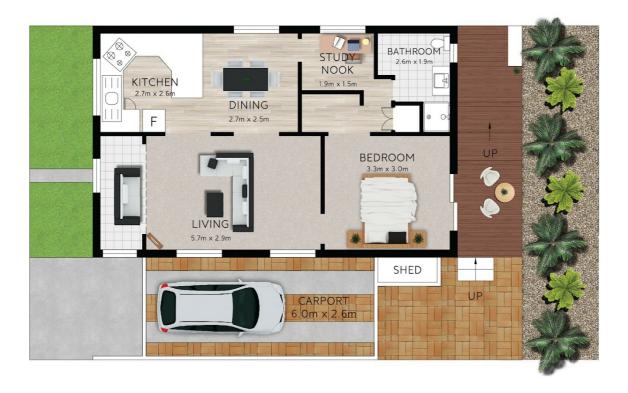

## 1 BED | 1 BATH | 1 CAR

PRICE: \$240,000

OPEN FOR INSPECTION: N/A

Susan Crook 0407285852 susancrook@atrealty.com.au www.atrealty.com.au

Disclaimer: Please note this floor plan is for marketing purposes and is to be used as a guide only. All dimensions are estimates only and may not be exact measurements.