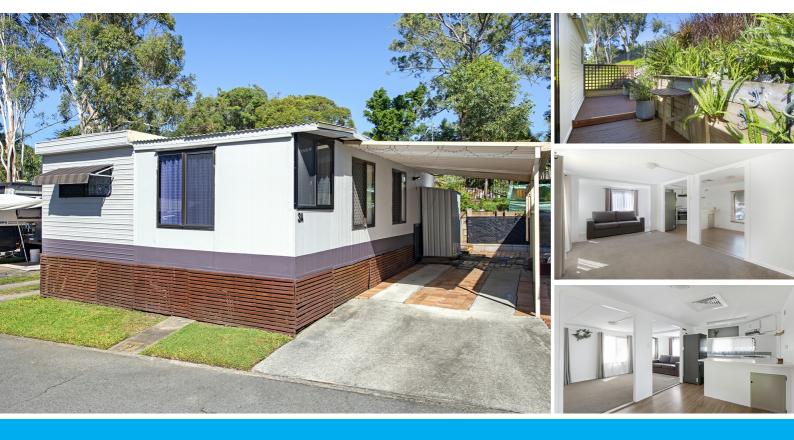

## A HOME IN A QUIET BUSHLAND SETTING IN A GREAT LOCATION - 570 PINE RIDGE ROAD, COOMBABAH, OVER 50'S RELOCATABLE PARK

Huge Price Reduction -! Motivated Owner Says Sell!

Nestled in a private bushland setting, this neat and spacious one-bedroom home offers a simplified lifestyle. Freshly painted with recent renovations, it's your personal oasis. Enjoy nearby shopping centres, universities, Gold Coast University Hospital, and the Broadwater. This park protects local flora and fauna, so it's not pet-friendly.

Purchasing the home means leasing the land (approx. \$240/week site fee includes water). No council rates or stamp duty! No entry/exit fees. Electricity via a competitive provider. Centrelink Rental Assistance may apply.

This peaceful park suits those who value privacy and a bushland environment. Friendly neighbours respect your space.

Affordably priced, perfectly located – create your ideal lifestyle! Call Susan on 0407 285 852 for a private viewing. Open houses commence after next weekend. Photos coming soon.