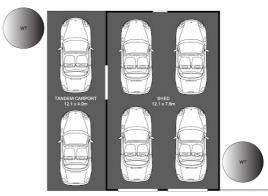

INT : 192.34m²

EXT : 376.08m<sup>2</sup> CARPORT : 38.44m<sup>2</sup>

TANDEM CARPORT : 49.20m<sup>2</sup>

SHED : 91.96m<sup>2</sup> TOTAL : 748.02m<sup>2</sup>

1 Raven Court, Warner

0 1 2 3m

Disclaimer: Please note this floor plan is for marketing purposes and is to be used as a guide only. All dimensions are estimates only and may not be exact measurements.