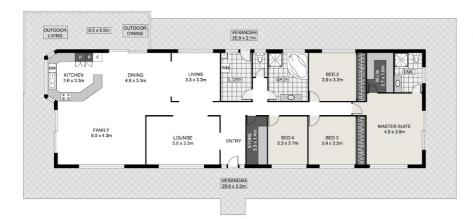

## 4 BED | 2 BATH | 8 CAR

PRICE: UNDER CONTRACT

**OPEN FOR INSPECTION:** N/A

Patrick D'Arrigo 0447381869 pdarrigo@atrealty.com.au www.atrealty.com.au

(NOT IN POSITION)

Produced by Anki & Co for illustrative purposes only. Scale in metres, indicative only. Dimensions are approximate. Anki & Co cannot guarantee its accuracy and interested persons should rely on their own enquiries.

INT : 192.34m²

EXT : 376.08m<sup>2</sup> CARPORT : 38.44m<sup>2</sup>

TANDEM CARPORT : 49.20m<sup>2</sup>

SHED : 91.96m<sup>2</sup> TOTAL : 748.02m<sup>2</sup>

1 Raven Court, Warner

0 1 2 3m

Disclaimer: Please note this floor plan is for marketing purposes and is to be used as a guide only. All dimensions are estimates only and may not be exact measurements.