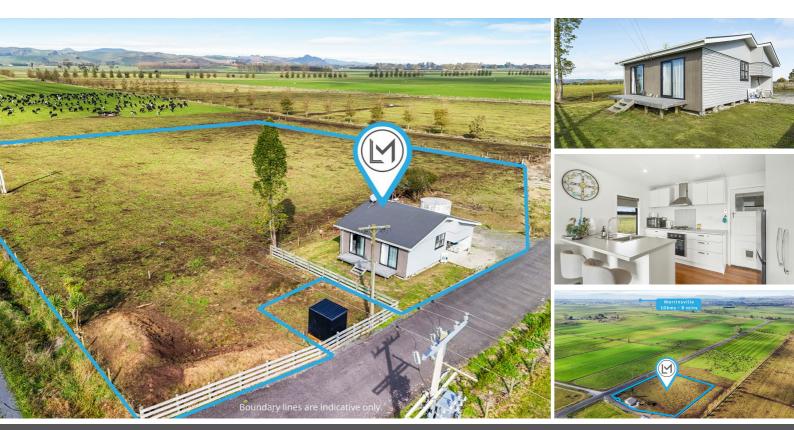

## 1086 PIAKO ROAD GORDONTON

## || CREATE YOUR LIFESTYLE DREAM ||

Escape the hustle and bustle without straying too far from the city. This appealing lifestyle property spans a generous 8,013 m2 of land, offering a unique sense of space, tranquility, and potential, whilst being the perfect entry level into lifestyle living.

Whether you're searching for a peaceful place to call home, room for a few animals, or an investment opportunity, the current tenant is in a fixed-term tenancy until October and would love to stay on.

The home itself is designed with ease and practicality in mind. Featuring two bedrooms, a tidy bathroom, and an open plan kitchen, dining, and living, along with a single carport, perfect for those wanting low-maintenance living without compromising on comfort. The layout flows well, with plenty of natural light and rural views enhancing the calm and inviting atmosphere of the home.

Outside, there's plenty of room to spread out, whether you're considering lifestyle options, looking to expand, or simply want to enjoy your own paradise in the countryside. The surrounding area is known for its community feel and is only 17 minutes to Rototuna Hamilton, otherwise Morrinsville, is approximately 9 minutes away, and the home is zoned for Morrinsville Intermediate and Morrinsville College.

Properties with this kind are increasingly hard to come by. Here's your chance to secure something special!

LM Realty is here to do business with all agents and their buyers, talk to us for more details.