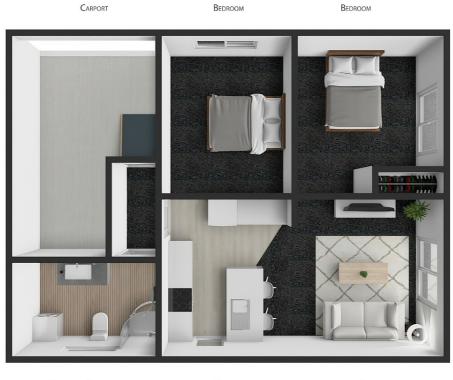

The home itself is designed with ease and practicality in mind. Featuring two bedrooms, a tidy bathroom, and an open plan kitchen, dining, and living, along with a single carport, perfect for those wanting low-maintenance living without compromising on comfort. The layout flows well, with plenty of natural light and rural views enhancing the calm and inviting atmosphere of the home.

## 2 BED | 1 BATH | 1 CAR

PRICE: Asking price \$749,000

OPEN FOR INSPECTION: N/A

Leon Mitchell 0273894714 leon.mitchell@Imrealty.co.nz www.Imrealty.co.nz

BATHROOM/LANUDRY

Kitchen

LOUNGE

Drawings are approximate and for illustration purposes only. We take no responsibility for omissions and errors. All dimensions are measured internally and floor areas reflect this. Measurements should be verified and the buyer to complete their own due diligence.

Disclaimer: Please note this floor plan is for marketing purposes and is to be used as a guide only. All dimensions are estimates only and may not be exact measurements.

Leon Mitchell 0273894714 leon.mitchell@Imrealty.co.nz www.Imrealty.co.nz