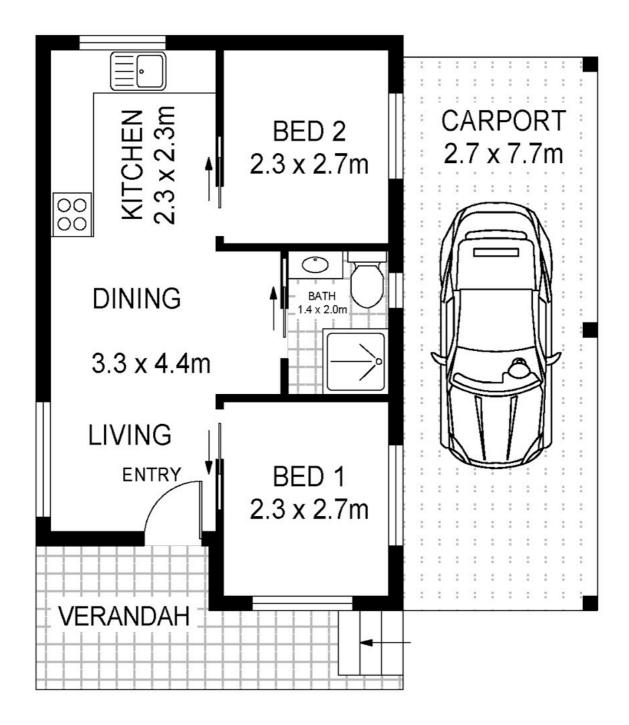

#### 2 BED | 1 BATH | 1 CAR

PRICE: \$250,000 - \$270,000

OPEN FOR INSPECTION: N/A

Thomas Twyford 0414002753 tomtwyford@atrealty.com.au www.atrealty.com.au

Disclaimer: Please note this floor plan is for marketing purposes and is to be used as a guide only. All dimensions are estimates only and may not be exact measurements.

#### Total Internal Floor Area: 38 sqm

Scale in metres. Indicative only. Dimensions are approximate. All information contained herein is gathered from sources we believe to be reliable. However we cannot guarantee its accuracy and interested persons should rely on their own enquiries