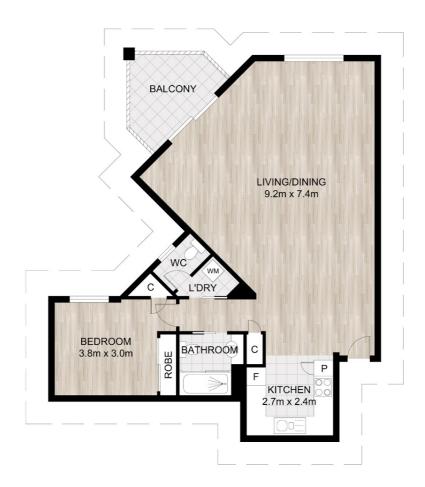

One spacious bedroom with mirrored robes is perfectly situated away from the living area at the end of the hallway, the perfect floorplan.

Secure basement dedicated car space provides peace of mind for vehicle storage - behind electric gates.

#### PROPERTY FEATURES:

- -1bedroom
- -1bathroom with bath, shower and toilet
- -2nd separate toilet
- -Separate Laundry
- -Huge open plan Lounge, dining area
- -Balcony
- -Kitchen
- -Secure basement Car Parking

### 1 BED | 1 BATH | 1 CAR

PRICE:

Offers over \$515,000

**OPEN FOR INSPECTION:** 

N/A

Michelle Cook 0400262226 michellec@atrealty.com.au www.atrealty.com.au

Disclaimer: Please note this floor plan is for marketing purposes and is to be used as a guide only. All dimensions are estimates only and may not be exact measurements.