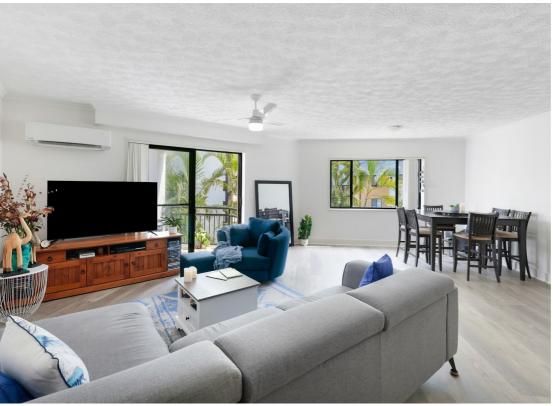

Upon entry, you're greeted with an abundance of space, incorporating an open plan Lounge, dining area and more, with gorgeous views overlooking the pool and leafy palms. A private quiet balcony off the living area, also provides a lush picturesque outlook.

New on trend timber look flooring throughout, excluding wet areas, kitchen, bathroom, second toilet and laundry, where the original well kept tiles remain. Whilst the Kitchen and bathroom are in original condition, they're in great condition. Option to keep as is, or a renovate and put your own stamp on it.

One spacious bedroom with mirrored robes is perfectly situated away from the living area at the end of the hallway, the perfect floorplan.

Secure basement dedicated car space provides peace of mind for vehicle storage - behind electric gates.

#### PROPERTY FEATURES:

- -1bedroom
- -1bathroom with bath, shower and toilet
- -2nd separate toilet
- -Separate Laundry
- -Huge open plan Lounge, dining area
- -Balcony
- -Kitchen
- -Secure basement Car Parking