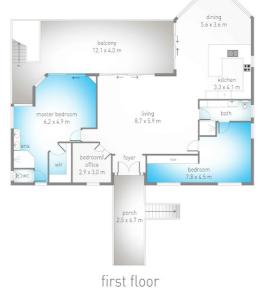

The Property - First Floor

The top floor is accessible directly from street level and occupies a commanding position above the Gold Coast, offering expansive views that extend beyond Labrador, encompassing both Cbus and Suncorp Stadiums, and reaching as far as Palm Beach. The property also features magnificent Valley views.

## 4 BED | 4 BATH | 2 CAR

## 72 Strawberry Road, Mudgeeraba

**###** 1.35 ha/ **3.3 acres** 

middle floor

strawberry road

lower floor

site plan

Disclaimer: Please note this floor plan is for marketing purposes and is to be used as a guide only. All dimensions are estimates only and may not be exact measurements.