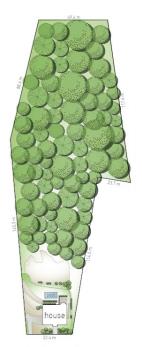

## 72 Strawberry Road, Mudgeeraba

**###** 1.35 ha/ **3.3 acres** 

middle floor

strawberry road

lower floor

site plan

Disclaimer: Please note this floor plan is for marketing purposes and is to be used as a guide only. All dimensions are estimates only and may not be exact measurements.