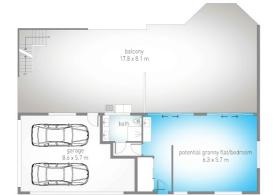

The Property - First Floor

The top floor is accessible directly from street level and occupies a commanding position above the Gold Coast, offering expansive views that extend beyond Labrador, encompassing both Cbus and Suncorp Stadiums, and reaching as far as Palm Beach. The property also features magnificent Valley views.

## 72 Strawberry Road, Mudgeeraba

**###** 1.35 ha/ **3.3 acres** 

middle floor

strawberry road

lower floor

site plan

Disclaimer: Please note this floor plan is for marketing purposes and is to be used as a guide only. All dimensions are estimates only and may not be exact measurements.