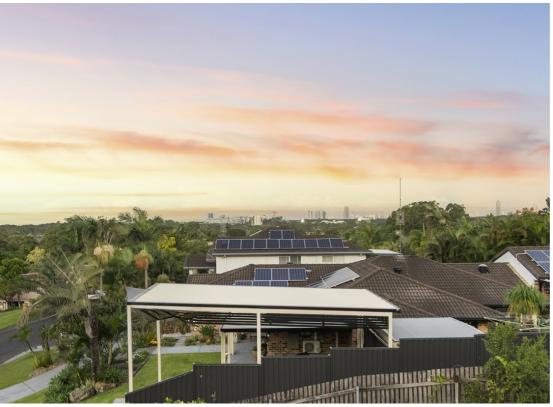

# OUTSTANDING FAMILY HOME WITH VIEWS -CLOSE TO GRIFFITH UNI, HOSPITALS, G-LINK LIGHT RAIL - GREAT INVESTMENT PROPERTY

Discover your perfect family haven in this solid brick and tile four-bedroom residence, nestled in the leafy streets of Parkwood on the Gold Coast. This lovely home offers an exceptional 253m2 of thoughtfully designed living space, set on a 946m2 block that provides the ideal balance of indoor comfort and outdoor living. Don't miss out!

#### Main features include:

- Master bedroom with ensuite and walk in robe
- Further 3 double bedrooms with built in robes
- Formal lounge with the access to the covered outdoor decking entertainment area overlooking great views
- Elevated ground also catches cool breeze and provide privacy
- Open plan living and dining area
- Well appointed kitchen with dishwasher and plenty cupboard space
- Huge Rumpus room
- Solar hotwater system
- Split system air conditioning and ceiling fans throughout
- Insulation in the walls and ceilings incl roof sarking
- Tinted glass in windows and doors
- Wooden floors throughout
- Security screen doors and windows
- Abundance storage spaces
- Plenty of natural light and airy
- High-speed broadband connectivity
- Internal access remote double lockup garage plus two carport spaces
- Rainwater tank around 3500 Litre
- Large garden shed (3m x 2.5m)
- Established gardens incl fruit trees like Grapevine, Apple, Orange, Lychee, Grape
- Quiet Secluded backyard
- Low maintenance yard
- Massive 946m2 block in quiet cul de sac