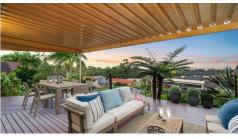

#### Main features include:

- Master bedroom with ensuite and walk in robe
- Further 3 double bedrooms with built in robes
- Formal lounge with the access to the covered outdoor decking entertainment area overlooking great views
- Elevated ground also catches cool breeze and provide privacy
- Open plan living and dining area
- Well appointed kitchen with dishwasher and plenty cupboard space
- Huge Rumpus room
- Solar hotwater system
- Split system air conditioning and ceiling fans throughout
- Insulation in the walls and ceilings incl roof sarking
- Tinted glass in windows and doors
- Wooden floors throughout
- Security screen doors and windows
- Abundance storage spaces
- Plenty of natural light and airy
- High-speed broadband connectivity
- Internal access remote double lockup garage plus two carport spaces
- Rainwater tank around 3500 Litre
- Large garden shed (3m x 2.5m)
- Established gardens incl fruit trees like Grapevine, Apple, Orange, Lychee, Grape
- Quiet Secluded backyard
- Low maintenance yard
- Massive 946m2 block in quiet cul de sac