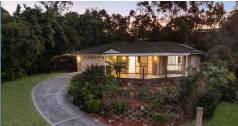

# OUTSTANDING FAMILY HOME WITH VIEWS -CLOSE TO GRIFFITH UNI, HOSPITALS, G-LINK LIGHT RAIL - GREAT INVESTMENT PROPERTY

Discover your perfect family haven in this solid brick and tile four-bedroom residence, nestled in the leafy streets of Parkwood on the Gold Coast. This lovely home offers an exceptional 253m2 of thoughtfully designed living space, set on a 946m2 block that provides the ideal balance of indoor comfort and outdoor living. Don't miss out!

#### Main features include:

- Master bedroom with ensuite and walk in robe
- Further 3 double bedrooms with built in robes
- Formal lounge with the access to the covered outdoor decking entertainment area overlooking great views
- Elevated ground also catches cool breeze and provide privacy
- Open plan living and dining area
- Well appointed kitchen with dishwasher and plenty cupboard space
- Huge Rumpus room
- Solar hotwater system
- Split system air conditioning and ceiling fans throughout
- Insulation in the walls and ceilings incl roof sarking
- Tinted glass in windows and doors
- Wooden floors throughout
- Security screen doors and windows
- Abundance storage spaces
- Plenty of natural light and airy
- High-speed broadband connectivity
- Internal access remote double lockup garage plus two carport spaces
- Rainwater tank around 3500 Litre
- Large garden shed (3m x 2.5m)
- Established gardens incl fruit trees like Grapevine, Apple, Orange, Lychee, Grape
- Quiet Secluded backyard
- Low maintenance yard
- Massive 946m2 block in quiet cul de sac