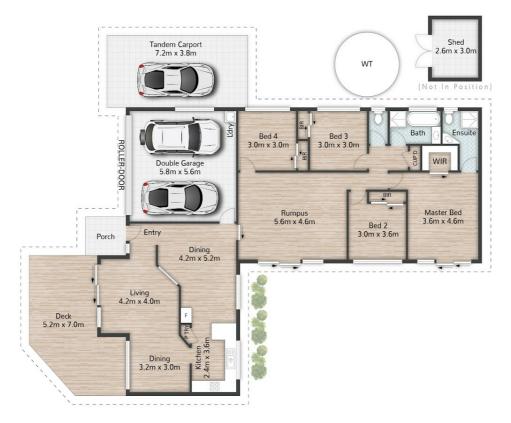

#### Main features include:

- Master bedroom with ensuite and walk in robe
- Further 3 double bedrooms with built in robes
- Formal lounge with the access to the covered outdoor decking entertainment area overlooking great views
- Elevated ground also catches cool breeze and provide privacy
- Open plan living and dining area
- Well appointed kitchen with dishwasher and plenty cupboard space
- Huge Rumpus room
- Solar hotwater system
- Split system air conditioning and ceiling fans throughout
- Insulation in the walls and ceilings incl roof sarking
- Tinted glass in windows and doors
- Wooden floors throughout
- Security screen doors and windows
- Abundance storage spaces
- Plenty of natural light and airy
- High-speed broadband connectivity
- Internal access remote double lockup garage plus two carport spaces
- Rainwater tank around 3500 Litre
- Large garden shed (3m x 2.5m)
- Established gardens incl fruit trees like Grapevine, Apple, Orange, Lychee, Grape
- Quiet Secluded backyard
- Low maintenance yard
- Massive 946m2 block in quiet cul de sac

#### **OPEN FOR INSPECTION:**

Jun 12 at 10:00am - 10:30am

Anthony Teo 0404124284 anthony.teo@atrealty.com.au www.atrealty.com.au

8 Rebbechi Court PARKWOOD

∰ 4 | ∰ 2 | ∰ 253m² | ☐ 946m²

Il dimensions are approximate; they are subject to errors and inaccuracies and no liability will be accepted.

Plans are shown for marketing purposes only.

Disclaimer: Please note this floor plan is for marketing purposes and is to be used as a guide only. All dimensions are estimates only and may not be exact measurements.