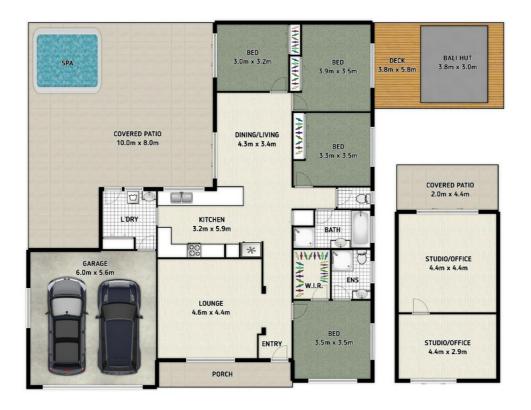

# 4 BED | 2 BATH | 2 CAR

PRICE: Contact Agent

OPEN FOR INSPECTION: N/A

Joe Hawes 0405045381 brisbanepp@atrealty.com.au www.atrealty.com.au

11 Tyler Place, Deception Bay, QLD 4508 Whilst every attempt has been made to ensure the accuracy of the floor plan, this plan is for illustrative purposes only. All dimensions and fittings are approximate. PLAN BY SOLDPHOTOGRAPHY.COM.AU INTERIOR: 200.6 sqm EXTERIOR: 107.4 sqm APPROX TOTAL: 308 sqm LAND: 631 sqm

Disclaimer: Please note this floor plan is for marketing purposes and is to be used as a guide only. All dimensions are estimates only and may not be exact measurements.

Joe Hawes 0405045381 brisbanepp@atrealty.com.au www.atrealty.com.au