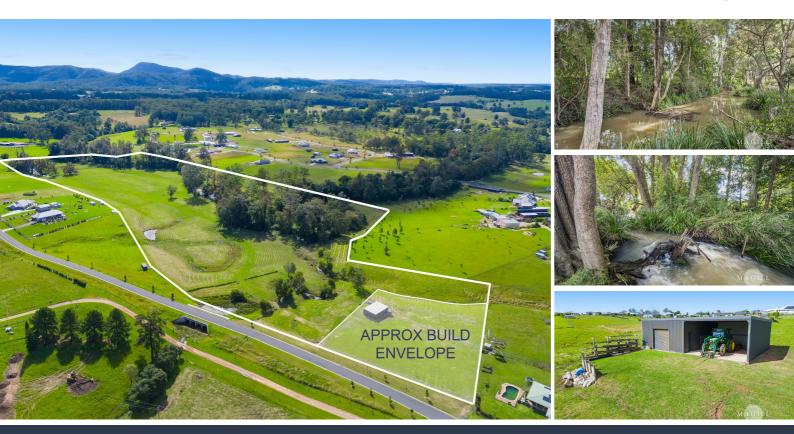

## CREATE YOUR DREAM LIFESTYLE ON 30.3 ACRES IN BEECHWOOD MEADOWS ESTATE!

This premium 12.27-hectare (30.3-acre) property showcases direct access to Frazers Creek, boasting rich alluvial soil and established fences. The well-maintained grazing paddocks are perfectly suited for small-scale livestock operations, whether you're dreaming of horses, cattle, alpacas, sheep, or goats. This rare offering combines natural beauty with practical farming infrastructure, making it an ideal lifestyle property in popular Beechwood Meadows Estate.

#### **PROPERTY HIGHLIGHTS:**

- Generous 5,000m<sup>2</sup> (approx.) building envelope
- Established shed with lockup area, open bay, and water tank
- Underground power, town water, and NBN ready to go
- Premium position in a quality housing estate
- · Land registration nearing completion

#### LAND & INFRASTRUCTURE:

- Pristine Frazers Creek frontage with private swimming hole
- Rich alluvial soil along the creek perfect for horses or cattle
- Naturally grassed block with stunning rural views
- Scenic walking tracks along the creek, perfect for leisure horse riding