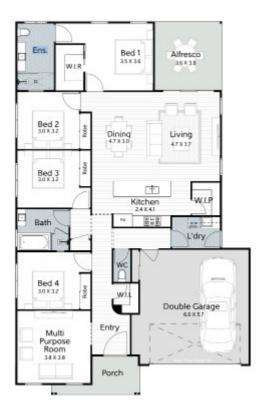

## 4 BED | 2 BATH | 2 CAR

PRICE: \$1,116,000

OPEN FOR INSPECTION: N/A

Carey Halfpapp 0438928538 carey@atrealty.com.au www.atrealty.com.au

Disclaimer: Please note this floor plan is for marketing purposes and is to be used as a guide only. All dimensions are estimates only and may not be exact measurements.