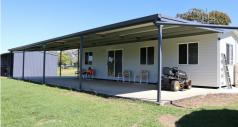

You have an air-conditioned 2 bedroom cottage with open plan living area and huge  $15m \times 6m$  concrete verandah plus a large 4 bay Colorbond shed with concrete floor. And a level area for your horse arena.