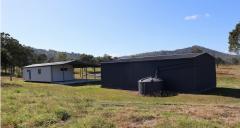

You have an air-conditioned 2 bedroom cottage with open plan living area and huge  $15m \times 6m$  concrete verandah plus a large 4 bay Colorbond shed with concrete floor. And a level area for your horse arena.