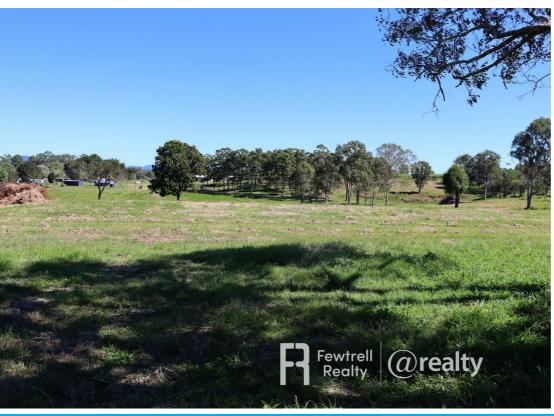

## **EASY CARE ACRES**

This outstanding 40 acre (16.23ha) property is a blank canvas just waiting for your rural enterprise.

Rich, well-watered, gently undulating country with chocolate and red loam scrub soils which will grow anything you wish – ginger, small crops, orchards and it would be perfect for your horses and cattle. It is not steep and the shape of the block is great so you can separate it into your chosen individual paddocks. Brand new boundary fence on all 4 sides and you have a choice of excellent home sites overlooking the property and with the picturesque Mt Kanigan as a backdrop. Water is supplied by 5 dams and 2 unequipped bores.

There is a good mix of native and improved pasture and the property is dotted with rainforest trees - Blue Gum and Tallowwood.

This exceptional property is located 5 minutes from Gunalda which has a primary school, shops and hotel; is approximately 20 minutes from Gympie and 12 minutes from the new Gympie Bypass Highway.