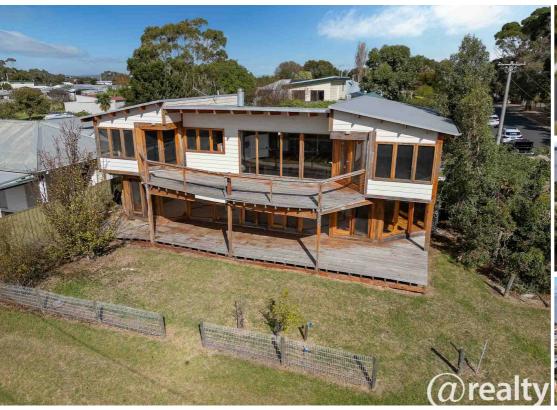

# 62 THE ESPLANADE, CORINELLA, WHERE HISTORY LIVES ON WITH SPECTACULAR VIEWS

The Mystery Property – 62 The Esplanade, Corinella A One-of-a-Kind Home Built from History with Spectacular Bay Views.

Welcome to the Mystery Property, a rare and extraordinary offering at 62 The Esplanade, Corinella — a home where craftsmanship, character, and spectacular coastal vistas come together.

Constructed almost entirely from reclaimed heritage timbers, this unique residence is a true celebration of Australia's history. Oversized Mountain Ash beams and monumental Redgum posts — some freestanding, others embedded into walls — form the stunning structure, reclaimed from World War II U.S. Army sheds built at Bandiana. The Americans cut the forests big, and that grandeur lives on here.

#### Inside, the home features:

A tiled sunken lounge set on a concrete slab, providing north-facing thermal mass. Mixed hardwood flooring throughout.

A double-sided combustion heater that transforms into an open fire, perfect for cosy evenings. A striking stone feature wall with custom lighting, complementing the stone-encased fireplace.

#### Comfort and Practicality:

Two split-system air-conditioning and heating units (one on each level).

Upstairs master retreat with ensuite (including a bidet) and a second living area. Wide range of lighting configurations to create various night time moods.