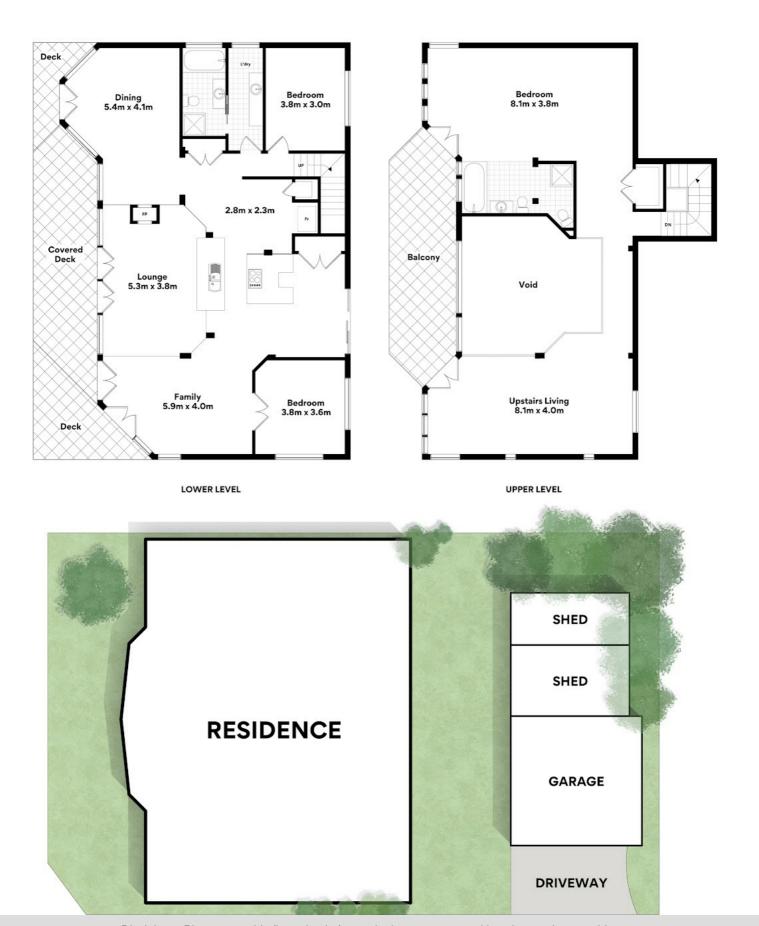

#### Inside, the home features:

A tiled sunken lounge set on a concrete slab, providing north-facing thermal mass. Mixed hardwood flooring throughout.

A double-sided combustion heater that transforms into an open fire, perfect for cosy evenings. A striking stone feature wall with custom lighting, complementing the stone-encased fireplace.

The heart of the home — the expansive kitchen — includes a large island bench with massive, accessible storage and a thoughtful cut-away section designed for safe cooking with children.

#### Comfort and Practicality:

Two split-system air-conditioning and heating units (one on each level).

Upstairs master retreat with ensuite (including a bidet) and a second living area. Wide range of lighting configurations to create various night time moods.

Fans throughout, including two dramatic fans in the soaring void above the kitchen and living space.

### 3 BED | 2 BATH | 0 CAR

PRICE:

\$850,000

**OPEN FOR INSPECTION:** 

N/A

Tamara Leskie 0448809458 tamara.leskie@atrealty.com.au

www.atrealtypropertyexperts.com.au

Disclaimer: Please note this floor plan is for marketing purposes and is to be used as a guide only. All dimensions are estimates only and may not be exact measurements.