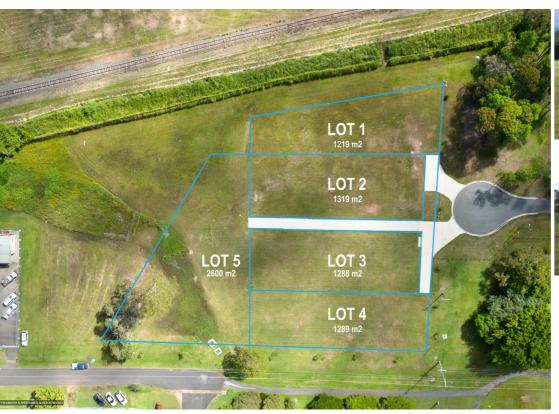

## LOT 2 EDWARD STREET MARYBOROUGH

## 1319 SQM BLOCK CLOSE TO CBD

This large block of land has been created to give you plenty of space for your Home, sheds, gardens and the kids room to run around.

1319 sgm with the estate being close to schools, shops and the golf course.

There also is council-maintained parkland adjoining the estate which provides for more space for family enjoyment.

If you have been looking for a good size parcel of land with proximity to all the conveniences that inner city living has to offer then don't hesitate and inspect these blocks today.