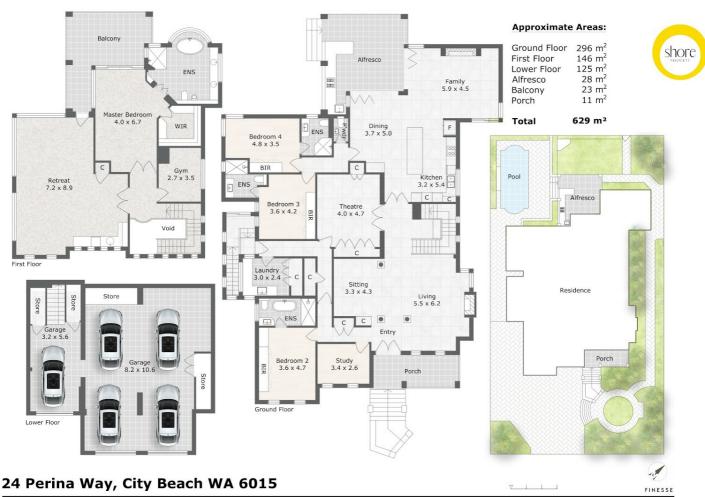

This substantial family home has it all.

The entire top floor is dedicated to adults, and includes a master suite opening onto an entertaining balcony as well as a large parents retreat with kitchenette and a second home office which would also double as a gymnasium. The design is such that the balcony and the parents retreat can be used to entertain guests without interfering with the master suite.

On the ground floor, the minor bedrooms all have their own ensuites, including the guest wing.

There is a second home office, which is perfect for a family in which both parents have a need to work from home.

There are four separate living areas including a theatre room which will give your large family the ability to section off for some quiet seclusion or meet in the middle for family together time. A truly perfect design for family harmony.

## 5 BED | 4 BATH | 5 CAR

PRICE:

Shore | Countdown All Offers By Jun 18

OPEN FOR INSPECTION: N/A

Scott Swingler 0403344649 scott@shore-property.com.au Shore Property

Care has been taken to ensure the accuracy of this floor/site plan, however all dimensions and areas should be considered as approximate. It has been produced as a guide for the purpose of the property sale or lease only. No credit is taken for the original building or landscape design. This floor plan/site plan design is subject to strict copyright and should not be reproduced, copied or altered without prior consent. The Agent, Vendor & Finesse Photography will not be held liable or responsible for any error, omission, misstatement or use of any data shown on this plan.