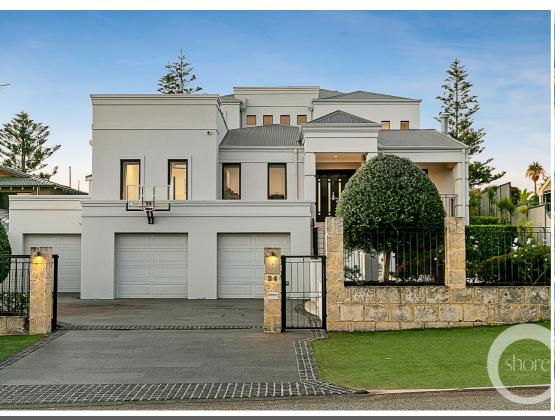

## 24 PERINA WAY CITY BEACH

## HILLTOP OCEAN VIEW LOCATION | CONTEMPORARY FAMILY SIZED HOME

Hilltop Ocean View Location Contemporary Family Sized Home North Facing Rear Gardens Opening onto Parkland

Shore | Countdown Absolutely all offers presented by 5pm Wednesday June 18 Seller reserves the right to sell prior. WILL BE SOLD.

Perched high on the top of the hilltop at the apex of The Parks District in City Beach, facing north onto rolling green parklands which plunge down to the beach track and ocean, this contemporary family home enjoys magnificent hilltop ocean views as far as the eye can see.

This substantial family home has it all.

The entire top floor is dedicated to adults, and includes a master suite opening onto an entertaining balcony as well as a large parents retreat with kitchenette and a second home office which would also double as a gymnasium. The design is such that the balcony and the parents retreat can be used to entertain guests without interfering with the master suite.

On the ground floor, the minor bedrooms all have their own ensuites, including the guest wing.

There is a second home office, which is perfect for a family in which both parents have a need to work from home.

There are four separate living areas including a theatre room which will give your large family the ability to section off for some quiet seclusion or meet in the middle for family together time. A truly perfect design for family harmony.