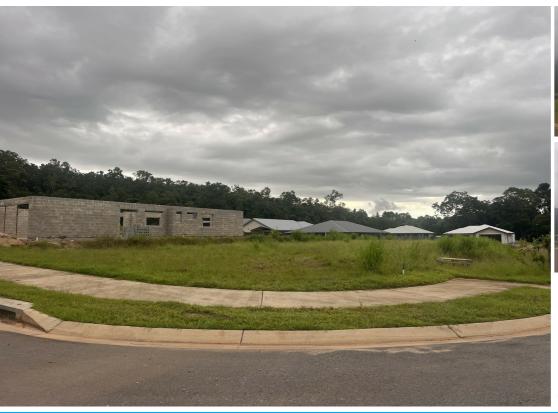

## ROCKY CREEK PREMIER LAND - LEVEL AND SLIGHTLY ELEVATED 834M2 BLOCK OF LAND AT EDMONTON...

Picture you and your loved ones building your dream home right here on this premium corner block. -

Level and ready to build on. 834m2 of prime land which is rare as the blocks becomes smaller and smaller these days. Slightly elevated with batters on the end of side of this corner block.

To protect your investment - strict building covenants apply - ask me for a copy.

Owners are happy to consider all offers - Call Kendall anytime to discuss.

0 BED | 0 BATH | 0 CAR

PRICE: \$435,000

**OPEN FOR INSPECTION:** 