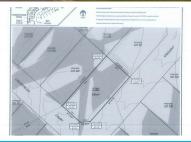

## ROCKY CREEK PREMIER LAND - LEVEL AND SLIGHTLY ELEVATED 834M2 BLOCK OF LAND AT EDMONTON...

Picture you and your loved ones building your dream home right here on this premium corner block. -

Level and ready to build on. 834m2 of prime land which is rare as the blocks becomes smaller and smaller these days. Slightly elevated with batters on the end of side of this corner block.