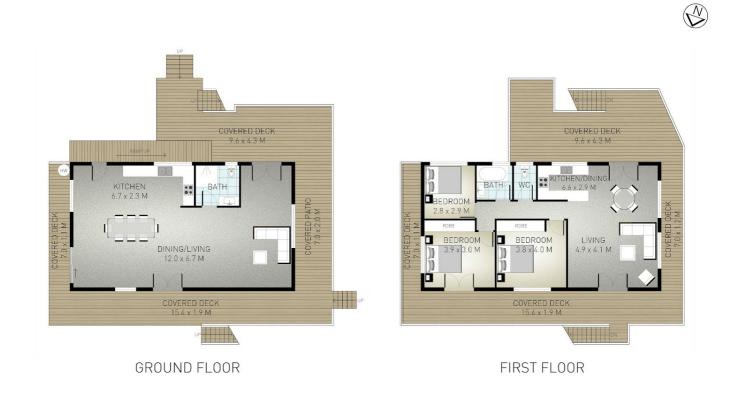

# 1477 Kyogle Road, Uki

DT Indicative only. Dimensions are approximate. All information contained herein is gathered from sources we believe to be reliable. However we cannot guarantee its accuracy and interested persons should realy on their ewn enquiries.

Disclaimer: Please note this floor plan is for marketing purposes and is to be used as a guide only. All dimensions are estimates only and may not be exact measurements.

2

3

Internal: 170 m<sup>2</sup> | External: 167 m<sup>2</sup> | Total: 337 m<sup>2</sup>