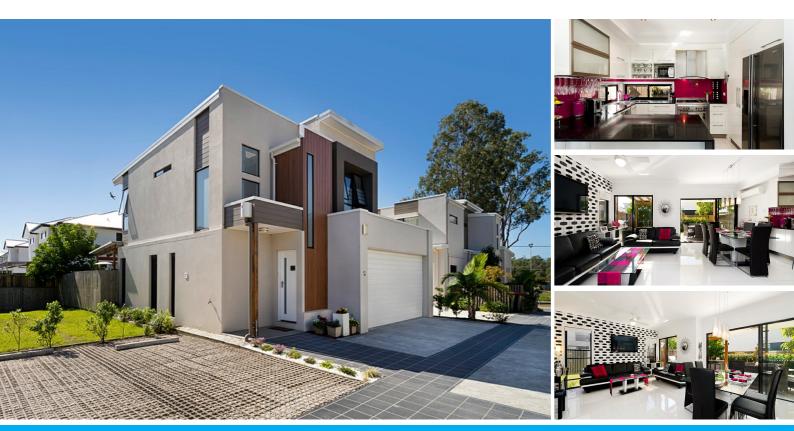

### STUNNING EXECUTIVE TOWN HOME

Set opposite acres of parkland and just 200M from the new Minnippi Golf Course this beautifully presented 3 year old town home will excite the most discerning of buyers. Whether you are looking

for a solid investment or a private and secure residence, this property is just right for investors, first

home buyers, and baby boomers looking to acquire a spacious upmarket entertainer.

Features Include:

- 1. Four bedrooms all on the upper level. Master with ensuite and walk in robe
- 2. Two bath rooms plus a powder room on the lower level
- 3. Double lock up garage with remote door and loads of extra storage

4. Chef designed kitchen with 900 gas stove & cooktop, dishwasher, glass splash backs and much

more

5. Covered outdoor entertaining area overlooking a manicured garden with plenty of grass for children to play.

- 6. Quality Porcelain floor tiles on the ground floor for that added luxury look
- 7. The complex is pet friendly.

The home is fully air-conditioned along with remote controlled ceiling fans. Body Corp is a low \$2080 Per Annum.

Don't miss this opportunity, and as an added incentive the current owners will lease the property back for 6-12 months on a solid 5% return to the new owner.

#### 4 BED | 2 BATH | 2 CAR

PRICE: Offers Over \$639K

OPEN FOR INSPECTION: N/A

Howard Jackson 0404020023 howardjackson@atrealty.com.au www.atrealty.com.au

Disclaimer: Please note this floor plan is for marketing purposes and is to be used as a guide only. All dimensions are estimates only and may not be exact measurements.