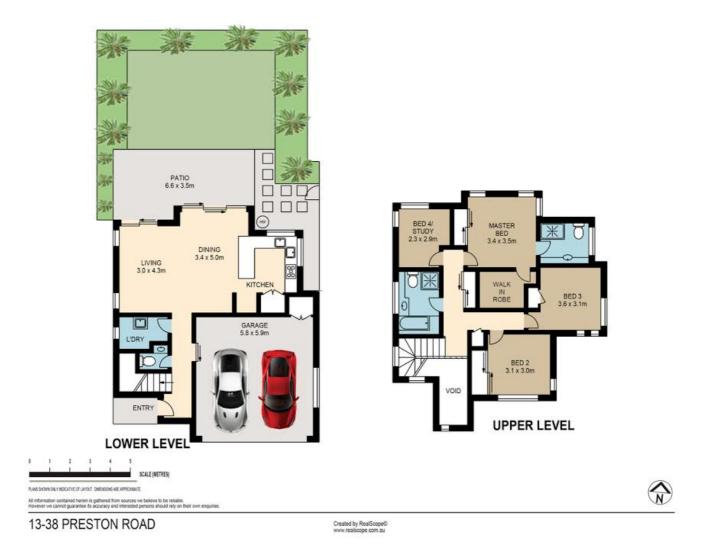

- 1. Four bedrooms all on the upper level. Master with ensuite and walk in robe
- 2. Two bath rooms plus a powder room on the lower level
- 3. Double lock up garage with remote door and loads of extra storage

4. Chef designed kitchen with 900 gas stove & cooktop, dishwasher, glass splash backs and much

more

5. Covered outdoor entertaining area overlooking a manicured garden with plenty of grass for children to play.

#### 4 BED | 2 BATH | 2 CAR

PRICE: Offers Over \$639K

OPEN FOR INSPECTION: N/A

Howard Jackson 0404020023 howardjackson@atrealty.com.au www.atrealty.com.au

Disclaimer: Please note this floor plan is for marketing purposes and is to be used as a guide only. All dimensions are estimates only and may not be exact measurements.