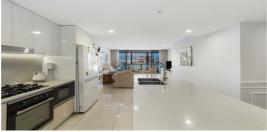

Flooded with natural light, the open plan living and dining area flows seamlessly to a private balcony, ideal for relaxing or entertaining. The contemporary kitchen features stone benchtops, quality appliances, and ample storage.

#### Property Features:

- Two spacious bedrooms, including a master with ensuite, walk-in robe & balcony access
- · Stylish second bathroom and separate laundry
- · Light-filled open-plan living with modern finishes
- · Well-appointed kitchen with sleek cabinetry and stone benchtops
- Secure basement parking + ample visitor spaces