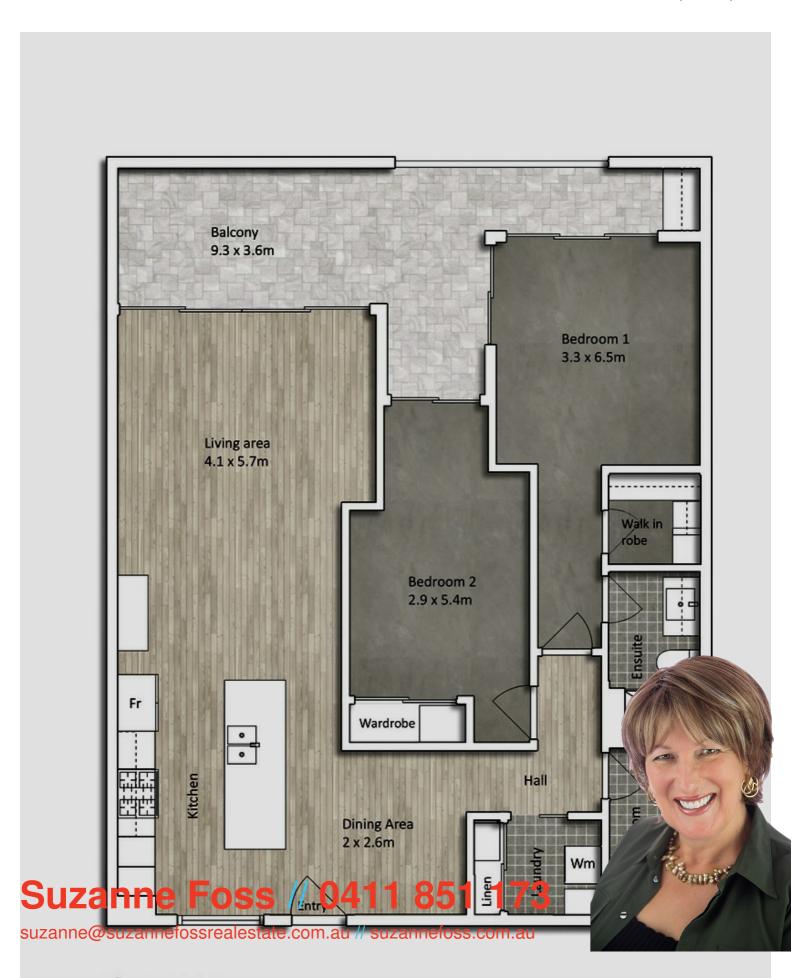

### STYLISH COASTAL LIVING!

Perfectly positioned just moments from the Queensland border and walking distance to fabulous coffee shops, restaurants shopping and areas and beaches, this modern 2-bedroom, 2-bathroom apartment in the Bay Grand complex offers the ultimate in low-maintenance, resort-style living.

Flooded with natural light, the open plan living and dining area flows seamlessly to a private balcony, ideal for relaxing or entertaining. The contemporary kitchen features stone benchtops, quality appliances, and ample storage.

#### Property Features:

- Two spacious bedrooms, including a master with ensuite, walk-in robe & balcony access
- · Stylish second bathroom and separate laundry
- · Light-filled open-plan living with modern finishes
- · Well-appointed kitchen with sleek cabinetry and stone benchtops
- Secure basement parking + ample visitor spaces