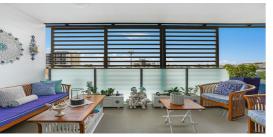

Flooded with natural light, the open plan living and dining area flows seamlessly to a private balcony, ideal for relaxing or entertaining. The contemporary kitchen features stone benchtops, quality appliances, and ample storage.

#### Property Features:

- Two spacious bedrooms, including a master with ensuite, walk-in robe & balcony access
- · Stylish second bathroom and separate laundry
- · Light-filled open-plan living with modern finishes
- · Well-appointed kitchen with sleek cabinetry and stone benchtops
- Secure basement parking + ample visitor spaces