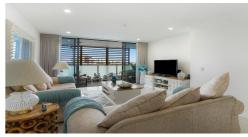

Flooded with natural light, the open plan living and dining area flows seamlessly to a private balcony, ideal for relaxing or entertaining. The contemporary kitchen features stone benchtops, quality appliances, and ample storage.

#### Property Features:

- Two spacious bedrooms, including a master with ensuite, walk-in robe & balcony access
- · Stylish second bathroom and separate laundry
- · Light-filled open-plan living with modern finishes
- · Well-appointed kitchen with sleek cabinetry and stone benchtops
- Secure basement parking + ample visitor spaces