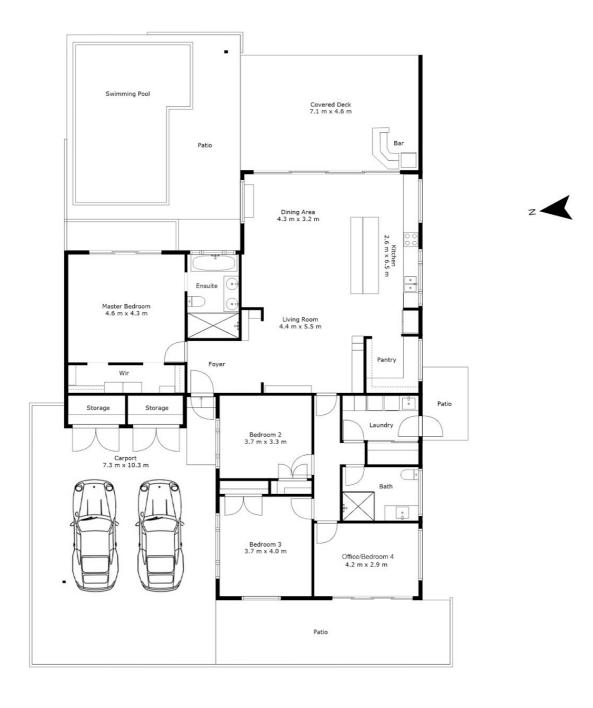

## 46 Atkinson Road, Bli Bli, QLD, 4560

⊨ 4 Bed 逆 2 Bath 📼 2 Car

TOTAL: 268m2

Measurements Are Calculated By Cubicasa Technology. Deemed Highly Reliable But Not Guaranteed.

Disclaimer: Please note this floor plan is for marketing purposes and is to be used as a guide only. All dimensions are estimates only and may not be exact measurements.