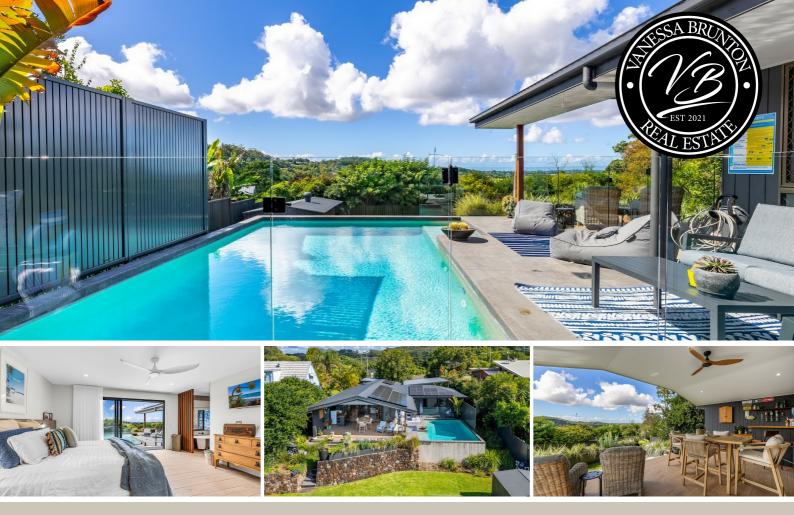

## 4 BED | 2 BATH | 2 CAR

46 Atkinson Road, Bli Bli, QLD, 4560

Move in today and enjoy luxury living, relax and unwind in the heated mineral magnesium pool only steps from the luxurious main bedroom, no detail has been overlooked, 46 Atkinson Road, Bli Bli, QLD, 4560 has been completely renovated to the highest standard.

~ VIEWS, VIEWS, VIEWS are glorious to the Coast, you'll enjoy fire works displays, twinkle of city lights and the star gazing is exceptional from the comfort of your Home sitting beside the fire pit, at the bar or in the pool if you choose.

- ~ 4 spacious Bedrooms, Ensuite to Main Bedroom & walk in robe.
- ~ 2 well appointed Bathrooms.
- ~ New heat pump heated mineral magnesium pool, day spa vibes...
- ~ 10KW Solar Electricity.

~ 951m2 landscaped and fenced yard complete with Veggie/Herb Gardens and lawn area for furry friends and oodles of storage in the Shed plus a full length of cupboards at the back of the Double Carport, ideal for camping gear etc.