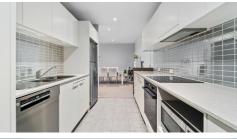

One of the standout features that first attracted the current owner was the generous galley kitchen, offering an abundance of bench space—perfect for preparing meals—and ample cupboard storage. Since moving in, the owner has upgraded the oven and dishwasher, making entertaining friends and family even easier.