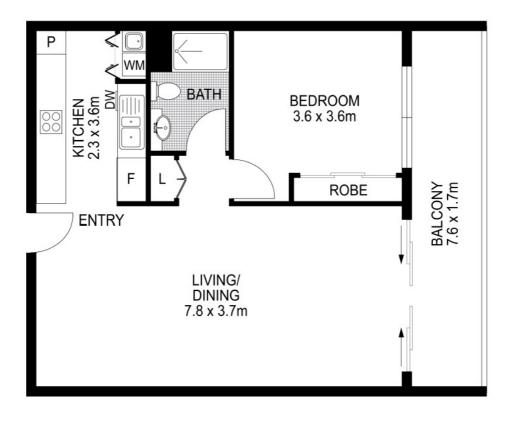

### MODERN, SPACIOUS AND PRIVATE APARTMENT IN THE SOUGHT-AFTER SKY PLAZA

A standout on the Woden skyline, Sky Plaza is a highly sought-after address and a beloved place to call home for its residents. Step inside this beautifully presented one-bedroom apartment and you'll be greeted by spacious, open-plan living. With 60m² of internal space, there's plenty of room to stretch out and relax.

#### Key features

Light-filled, spacious living areas
Generous master bedroom with built-in robes
Galley-style kitchen with updated appliances
Space-saving European laundry
Large balcony—ideal for morning coffees or weekend reading
Excellent storage throughout
Opportunity to purchase furnished
60m² internal living
14m² balcony

## 1 BED | 1 BATH | 1 CAR

PRICE: \$430,000

OPEN FOR INSPECTION: N/A

Sarah Cooper 0478847993 sarah@thepropertyagents.com.au thepropertyagents.com.au

Disclaimer: Please note this floor plan is for marketing purposes and is to be used as a guide only. All dimensions are estimates only and may not be exact measurements.