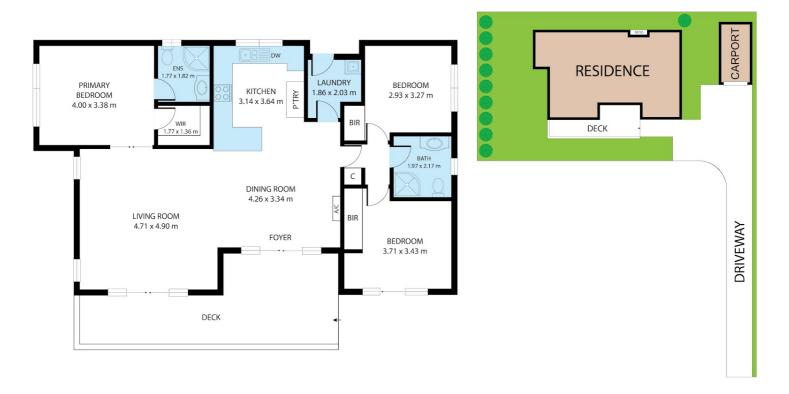

## 3 BED | 2 BATH | 1 CAR

PRICE:

Enquiries Over \$789,000

**OPEN FOR INSPECTION:** 

N/A

Dan Comeskey 021782532 dan@luxerealty.co.nz www.luxerealty.co.nz

115A Rawhiti Road, Pukerua Bay, Porirua, Wellington Region, 5026
TOTAL APPROX. FLOOR AREA 105 SQ.M
Whilst every attempt has been made to ensure the accuracy of the floor plan contained here, measurements of doors, windows, rooms and any other tiens are approximate and no responsibility is taken for any error, omission, or misstatement. This plan is for illustrative purposes only and should be used as such by any prospective purchaser.

Disclaimer: Please note this floor plan is for marketing purposes and is to be used as a guide only. All dimensions are estimates only and may not be exact measurements.