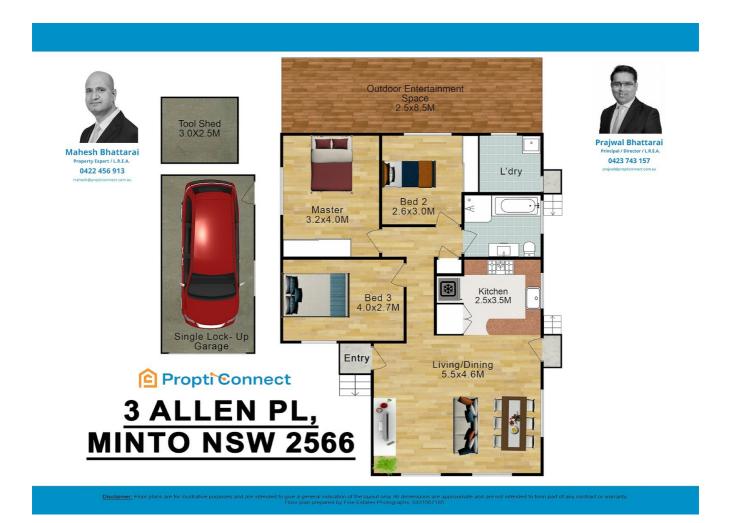

## OPEN HOME CANCELLED: PRIME LOCATION, FAMILY-FRIENDLY LIVING

This well-presented three-bedroom home, seated in 568m² parcel of land, is situated within a tranquil cul-de-sac, offering a harmonious blend of Family-Friendly Living and outstanding convenience. Thoughtfully designed for family living, the property features built-in wardrobes in two of the bedrooms and a light-filled, openplan living and dining area. The practical kitchen is equipped with ample storage solutions and a breakfast bar. Appreciate the generously sized, secure backyard, ideal for outdoor activities.

## Property Features:

Bedrooms: Three well-proportioned bedrooms, two with integrated built-in wardrobes.

Kitchen: Updated kitchen featuring abundant storage. Bathroom: Updated bathroom completes with bath.

Outdoor Living: Covered outdoor entertaining area overlooking a secure rear yard.

Parking: Single lock-up garage and additional driveway parking space.