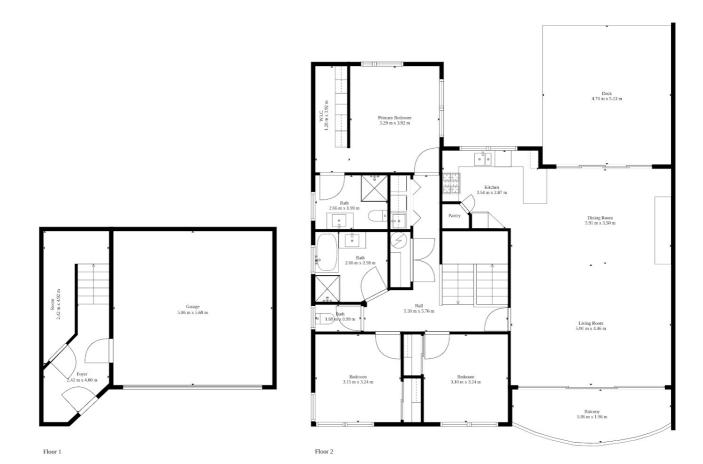

Nestled in the heart of Whitby's beautifully planned leafy community, 7 Joseph Banks Drive presents an outstanding opportunity for those seeking space, style, and suburban serenity. With its generous 179m² of thoughtfully designed open-plan living space, this home offers a welcoming space for all aspects of life, family gatherings or just quiet evenings in.

The three well-appointed bedrooms are complemented by two modern bathrooms, maximizing space and ensuring ample room for family living.

Location is key, and this home doesn't disappoint and families will appreciate the excellent educational options that are within easy reach. Sitting in the zone for several well-regarded schools, including Adventure and Discovery Schools, and a short walk to the local Montessori. Whitby Collegiate offers private education options, while numerous early childhood centres cater to younger children.

Indoor / Outdoor living is a real highlight of this property, featuring:

- · A front south/east facing balcony perfect for morning coffee
- Landscaped, fenced grounds spanning 486m²
- · A private rear outdoor entertainment patio area ideal for hosting gatherings
- Secure parking with a double garage

7 Joseph Banks Drive Whitby

Disclaimer: Please note this floor plan is for marketing purposes and is to be used as a guide only. All dimensions are estimates only and may not be exact measurements.