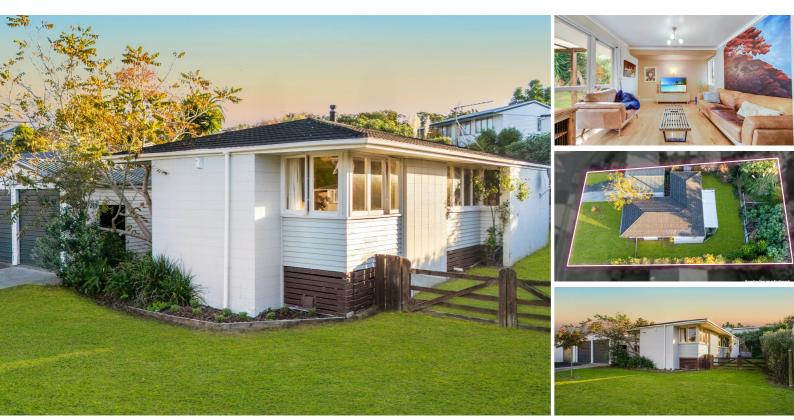

#### 1960'S FREEHOLD CUL DE SAC GEM WITH GARAGE

Discover tranquil living in this charming and solid 1960's three bedroom home, packed with potential and nestled in a cul-de-sac with a generous freehold 703 sqm section. The perfect blend of space, comfort and affordability- ideal for first home buyers or investors.

With an open plan living space this home offers a bright and modern kitchen, a spacious and warm lounge that flows onto a secluded deck and back yard- an excellent opportunity to create your dream outdoor paradise. Whether you envision a thriving vegetable garden, a children's play area, or an alfresco entertaining space. With the bonus of a free standing double garage for the car enthusiastic or an workshop with some extra storage.

### 3 BED | 1 BATH | 2 CAR

PRICE: Asking price \$625,000

OPEN FOR INSPECTION: N/A

Paula Ihaka 0204778874 paula@realty.co.nz www.atrealty.co.nz