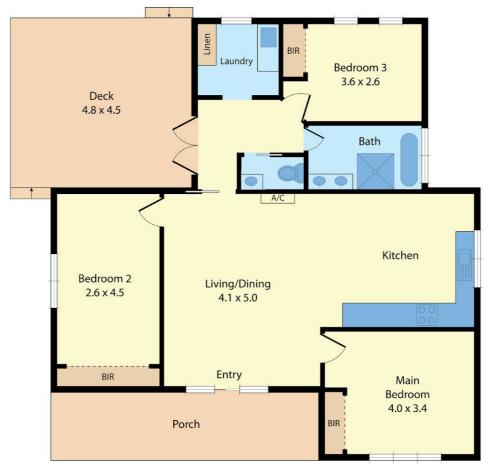

Whilst every attempt has been made to ensure the accuracy of the floor plan contained here, measurements of doors, windows, rooms and any other items approximate and no responsibility is taken for any error, omission, or misstatement This plan is for illustrative purposes only and should be used as such by any prospective purchaser.

Disclaimer: Please note this floor plan is for marketing purposes and is to be used as a guide only. All dimensions are estimates only and may not be exact measurements.