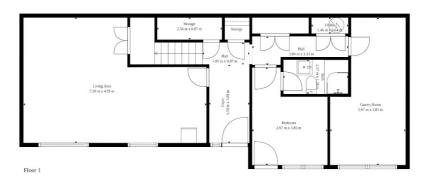

Its classic 1960s design is evident, with easy flow, and perfect for growing families. The lower level provides an excellent space for guests or extended family, with a bedroom featuring an ensuite, adjoining lounge and games room.

#### Luxe List of Features

- · Five bedrooms
- · Two bathrooms
- Four versatile living spaces
- Two off-street parks at the front of the home
- · Private and quiet setting with access to bush tracks
- · West-facing for sun and views
- Low-maintenance section no lawns to mow
- · Space for a trampoline
- Excellent storage
- Ducted heating

#### PRICE:

Deadline sale. Deadline date 12/06/2025

OPEN FOR INSPECTION: N/A

Mike Lovell 0274356007 mike@luxerealty.co.nz www.luxerealty.co.nz

57 Rona Street Eastbourne

Measurements are indicative only

Disclaimer: Please note this floor plan is for marketing purposes and is to be used as a guide only. All dimensions are estimates only and may not be exact measurements.