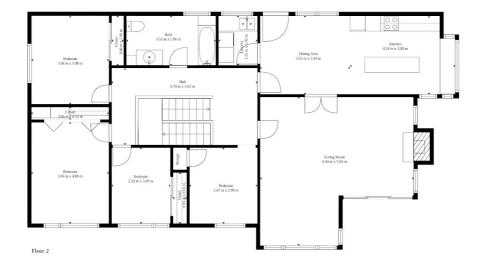

Upstairs, you'll find an additional four bedrooms, separate kitchen and dining area, and a generous lounge with two sitting areas. Step out onto the wraparound deck to enjoy the picture perfect sunsets whilst also being somewhat sheltered.

#### Luxe List of Features

- · Five bedrooms
- · Two bathrooms
- Four versatile living spaces
- Two off-street parks at the front of the home
- · Private and quiet setting with access to bush tracks
- · West-facing for sun and views
- Low-maintenance section no lawns to mow
- · Space for a trampoline
- Excellent storage
- Ducted heating

#### PRICE:

Deadline sale. Deadline date 12/06/2025

OPEN FOR INSPECTION: N/A

Mike Lovell 0274356007 mike@luxerealty.co.nz www.luxerealty.co.nz

57 Rona Street Eastbourne

Measurements are indicative only

Disclaimer: Please note this floor plan is for marketing purposes and is to be used as a guide only. All dimensions are estimates only and may not be exact measurements.