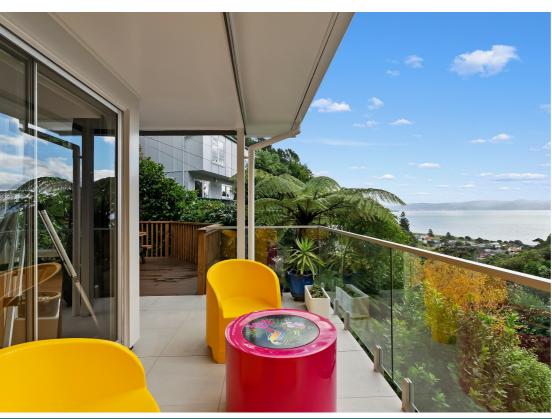

Upstairs, you'll find an additional four bedrooms, separate kitchen and dining area, and a generous lounge with two sitting areas. Step out onto the wraparound deck to enjoy the picture perfect sunsets whilst also being somewhat sheltered.

#### Luxe List of Features

- · Five bedrooms
- · Two bathrooms
- Four versatile living spaces
- Two off-street parks at the front of the home
- · Private and quiet setting with access to bush tracks
- · West-facing for sun and views
- Low-maintenance section no lawns to mow
- · Space for a trampoline
- Excellent storage
- Ducted heating