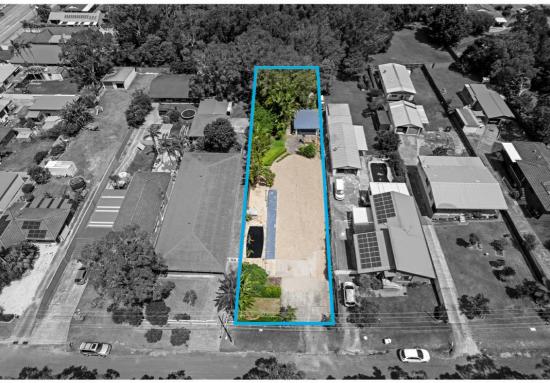

### RARE OPPORTUNITY ON A GENEROUS 1549M<sup>2</sup> BLOCK – READY FOR YOUR DREAM HOME

Tucked away in a quiet, leafy street and set on an impressive 1549m² block, this unique property offers an exciting opportunity to create your dream home or weekend escape. Located directly across the road from peaceful bushland, the block provides a serene, private setting while still being close to all major conveniences.

#### Property Features:

- Huge 1549m² block with loads of potential
- Single car garage already constructed
- In-ground pool structure ready for completion
- Peaceful location in a quiet street
- Opposite natural bushland no front neighbours
- Minutes to local shops, schools, hospital, and the M1 motorway