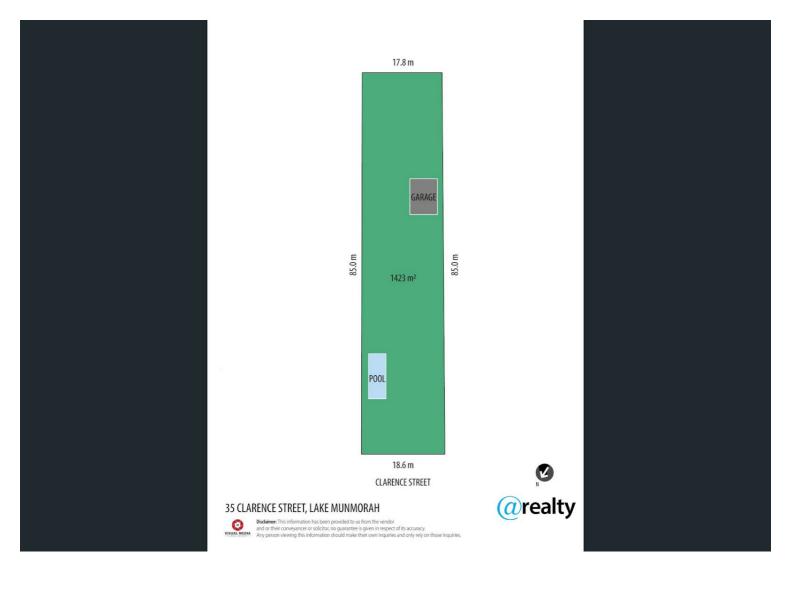

### RARE OPPORTUNITY ON A GENEROUS 1549M<sup>2</sup> BLOCK – READY FOR YOUR DREAM HOME

Tucked away in a quiet, leafy street and set on an impressive 1549m² block, this unique property offers an exciting opportunity to create your dream home or weekend escape. Located directly across the road from peaceful bushland, the block provides a serene, private setting while still being close to all major conveniences.

The property comes with an existing single car garage and the structure for an in-ground swimming pool already in place—saving time and money when planning your future build.

#### Property Features:

- Huge 1549m² block with loads of potential
- Single car garage already constructed
- In-ground pool structure ready for completion
- Peaceful location in a quiet street
- Opposite natural bushland no front neighbours
- Minutes to local shops, schools, hospital, and the M1 motorway