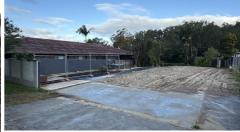

The property comes with an existing single car garage and the structure for an in-ground swimming pool already in place—saving time and money when planning your future build.

#### Property Features:

- Huge 1549m² block with loads of potential
- Single car garage already constructed
- In-ground pool structure ready for completion
- Peaceful location in a quiet street
- Opposite natural bushland no front neighbours
- Minutes to local shops, schools, hospital, and the M1 motorway