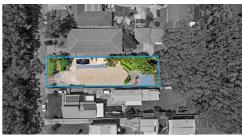

### RARE OPPORTUNITY ON A GENEROUS 1549M<sup>2</sup> BLOCK – READY FOR YOUR DREAM HOME

Tucked away in a quiet, leafy street and set on an impressive 1549m² block, this unique property offers an exciting opportunity to create your dream home or weekend escape. Located directly across the road from peaceful bushland, the block provides a serene, private setting while still being close to all major conveniences.

#### Property Features:

- Huge 1549m² block with loads of potential
- Single car garage already constructed
- In-ground pool structure ready for completion
- Peaceful location in a quiet street
- Opposite natural bushland no front neighbours
- Minutes to local shops, schools, hospital, and the M1 motorway