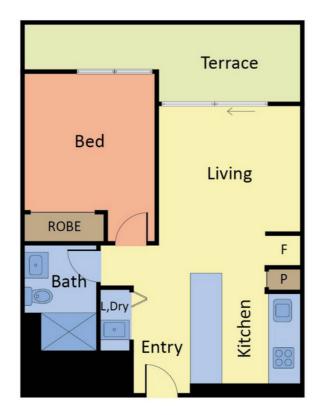

Designed for entertaining and relaxing outdoors, this 1 bedroom 1 bathroom with balcony apartment offers luxury, comfort and convenience as well as cost-saving efficiencies.

Providing the perfect space to create culinary feasts, the kitchen matches Caesarstone benches with Bosch appliances, including an integrated Bosch dishwasher and stylish subway tiled splashbacks.

Quality appointed with split system heating/air conditioning, video intercom entry, Euro laundry, high ceilings, double glazing, storage cage, basement parking plus access to the resident's garden with BBQ facilities.

### 1 BED | 1 BATH | 1 CAR

PRICE: \$395,000

OPEN FOR INSPECTION: N/A

Sean Singh 0468491676 sean@atrealty.com.au www.atrealty.com.au

### 102/15 Foundation Boulevard Burwood East Vic 3151

Disclaimer: Floor plan measurements are approximate and for illustrative purposes only.

Disclaimer: Please note this floor plan is for marketing purposes and is to be used as a guide only. All dimensions are estimates only and may not be exact measurements.