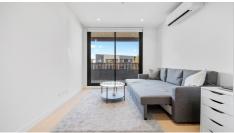

Designed for entertaining and relaxing outdoors, this 1 bedroom 1 bathroom with balcony apartment offers luxury, comfort and convenience as well as cost-saving efficiencies.

Providing the perfect space to create culinary feasts, the kitchen matches Caesarstone benches with Bosch appliances, including an integrated Bosch dishwasher and stylish subway tiled splashbacks.

Quality appointed with split system heating/air conditioning, video intercom entry, Euro laundry, high ceilings, double glazing, storage cage, basement parking plus access to the resident's garden with BBQ facilities.