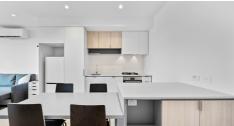

Designed for entertaining and relaxing outdoors, this 1 bedroom 1 bathroom with balcony apartment offers luxury, comfort and convenience as well as cost-saving efficiencies.

Providing the perfect space to create culinary feasts, the kitchen matches Caesarstone benches with Bosch appliances, including an integrated Bosch dishwasher and stylish subway tiled splashbacks.