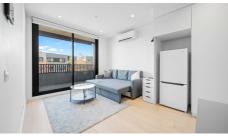

Designed for entertaining and relaxing outdoors, this 1 bedroom 1 bathroom with balcony apartment offers luxury, comfort and convenience as well as cost-saving efficiencies.

Providing the perfect space to create culinary feasts, the kitchen matches Caesarstone benches with Bosch appliances, including an integrated Bosch dishwasher and stylish subway tiled splashbacks.

Quality appointed with split system heating/air conditioning, video intercom entry, Euro laundry, high ceilings, double glazing, storage cage, basement parking plus access to the resident's garden with BBQ facilities.