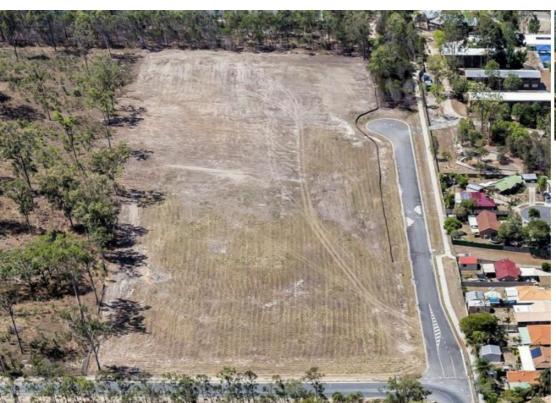

## Features include:

- \* Total Land Area: 64462\* & Available lots App \$24000 m2
- \* individual titles for sale separately or in one line
- \* Development opportunity in fast growing southern Brisbane location \* 32kms south of the Brisbane CBD and 4kms south east of Browns Plains regional centre
- \* Mixed use development opportunity
- \* Code assessable development for retail, childcare, service station, medical centre, veterinarian and community uses, low impact industry