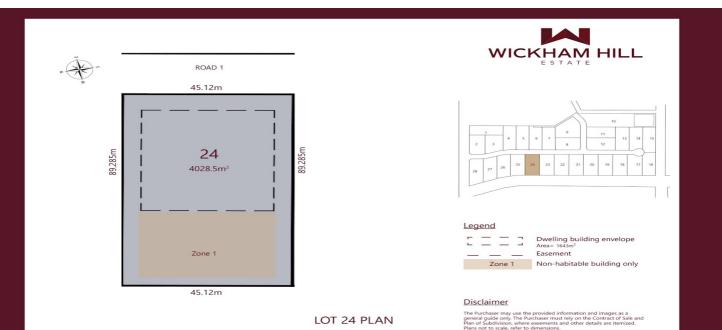

### LOT 24 / 35 OLD WILLBRIGGIE ROAD, GRIFFITH, NSW, 2680

#### LOT 24 - WICKHAM HILL GRIFFITH PREMIUM SUBDIVISION

Wickham Hill Estate is a premium subdivision featuring 28 expansive lots, each over an acre in size.

Key features and benefits include:

- Town & Raw Water connection
- Electricity, Fibre NBN, natural gas
- Tree-lined streets creating a serene and picturesque environment
- Beautifully landscaped entry features enhancing the neighbourhood's appeal
- Proximity to schools, shops, and recreational facilities
- Excellent potential for investment or building your dream home in a sought-after location