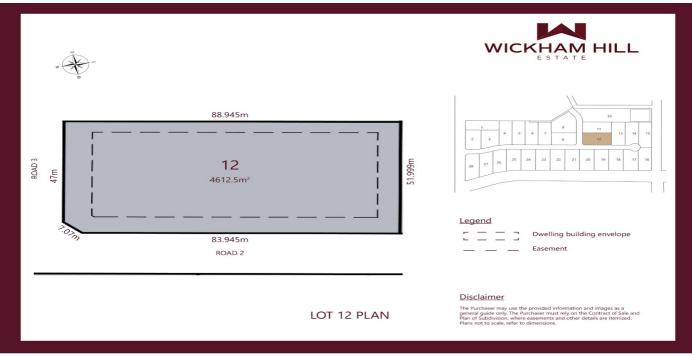

### LOT 12 - WICKHAM HILL GRIFFITH PREMIUM SUBDIVISION

Wickham Hill Estate is a premium subdivision featuring 28 expansive lots, each over an acre in size.

\$500,000

Key features and benefits include:

- Town & Raw Water connection
- Electricity, Fibre NBN, natural gas
- Tree-lined streets creating a serene and picturesque environment
- Beautifully landscaped entry features enhancing the neighbourhood's appeal
- Proximity to schools, shops, and recreational facilities
- Excellent potential for investment or building your dream home in a sought-after location