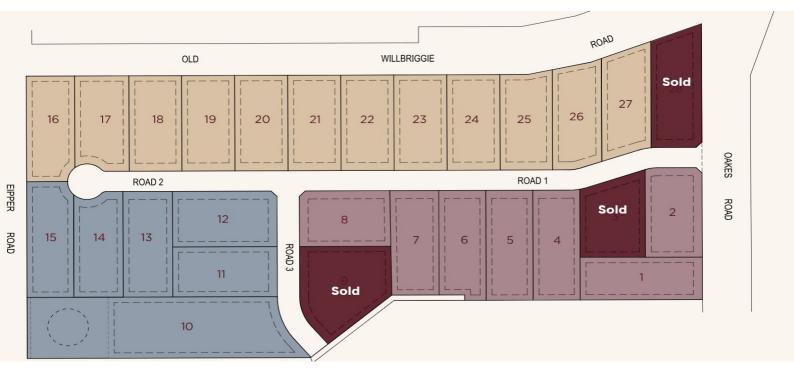

## FOR SALE Cappello & Co

LOT 8 / 35 OLD WILLBRIGGIE ROAD, GRIFFITH, NSW, 2680y 0 〇 〇 〇 〇 〇 〇

## LOT 8 - WICKHAM HILL GRIFFITH PREMIUM SUBDIVISION

Wickham Hill Estate is a premium subdivision featuring 28 expansive lots, each over an acre in size.

Key features and benefits include:

- Town & Raw Water connection
- Electricity, Fibre NBN, natural gas
- Tree-lined streets creating a serene and picturesque environment
- Beautifully landscaped entry features enhancing the neighbourhood's appeal
- Proximity to schools, shops, and recreational facilities
- Excellent potential for investment or building your dream home in a sought-after location