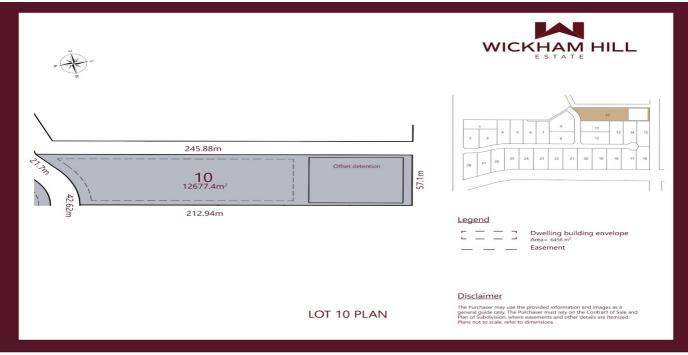

### LOT 10 - WICKHAM HILL GRIFFITH PREMIUM SUBDIVISION

Wickham Hill Estate is a premium subdivision featuring 28 expansive lots, each over an acre in size.

\$700,000

Key features and benefits include:

- Town & Raw Water connection
- Electricity, Fibre NBN, natural gas
- Tree-lined streets creating a serene and picturesque environment
- Beautifully landscaped entry features enhancing the neighbourhood's appeal
- Proximity to schools, shops, and recreational facilities
- Excellent potential for investment or building your dream home in a sought-after location