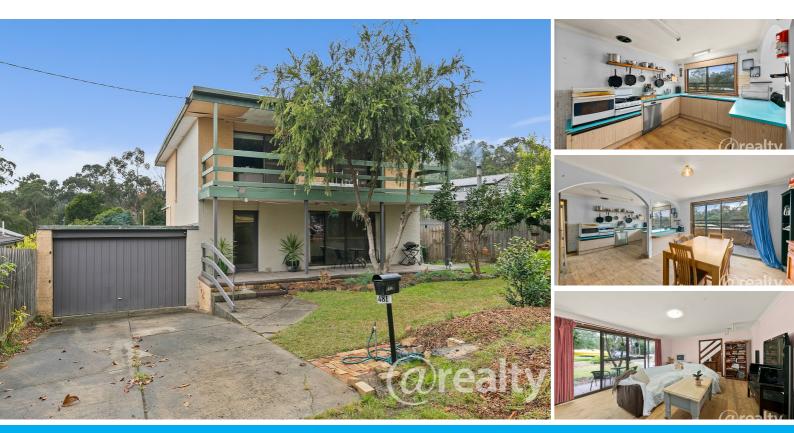

### CALLING ALL RENOVATORS AND FLIPPERS – UNLOCK THE POTENTIAL IN BADGER CREEK!

INSPECTIONS BY APPOINTMENT ONLY - ENQUIRE NOW TO ARRANGE YOURS!

Set on a generous 656m<sup>2</sup> (approx.) allotment in the heart of scenic Badger Creek, this solid twostorey home is brimming with potential for those ready to roll up their sleeves and reap the rewards. Zoned for both Badger Creek Primary and Healesville High School, the location combines family-friendly appeal with solid long-term growth prospects.

The layout offers immediate value with three spacious upstairs bedrooms (two with built-in robes), including a master with an ensuite that has been stripped back to bare bones, ready for your vision. All bedrooms enjoy access to either the front or rear balcony with tranquil outlooks. Downstairs, a large lounge, laundry, open-plan dining and a retro kitchen provide a great starting point for a modern transformation, while original timber floors add character to build on.

Outside, the backyard offers a blank canvas and ample space for entertaining, play or future landscaping. A huge garage with own toilet, under-house storage room, and a wide frontage complete the picture.