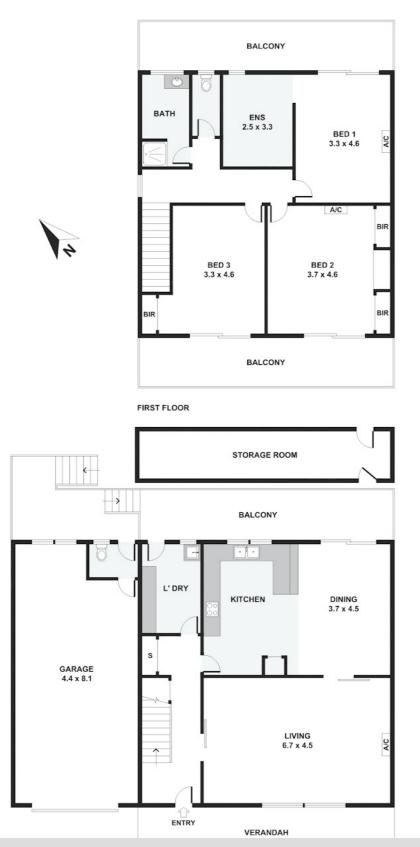

### 481 Don Road, Badger Creek

Disclaimer: Please note this floor plan is for marketing purposes and is to be used as a guide only. All dimensions are estimates only and may not be exact measurements.

Please note: All stated dimensions are approximate only. Particulars given are for general information only and do not constitute any representation on the part of the vendor or agent 0499005265 scottcollins@atrealty.com.au scottcollins.com