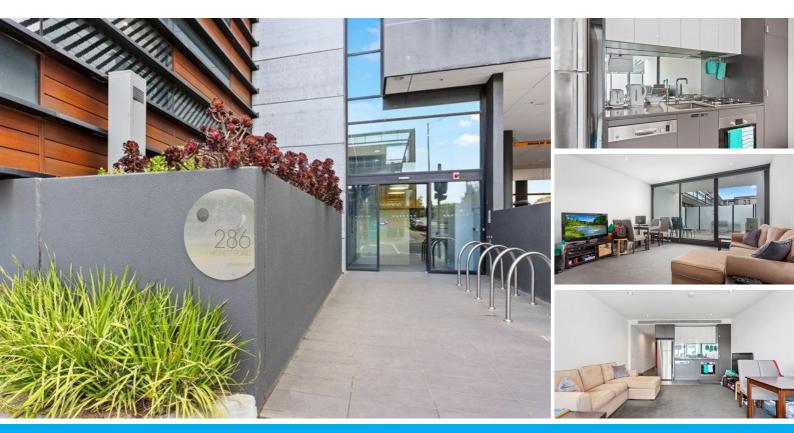

#### SPACIOUS ONE-BEDROOM APARTMENT WITH HUGE PRIVATE BALCONY IN THE HEART OF HIGHETT VILLAGE!

Welcome to your new home at Vantage Apartments—ideally situated in the vibrant Highett Village shopping precinct, one of Bayside Melbourne's most dynamic and sought-after locations.

This beautifully appointed one-bedroom apartment offers a stylish, low-maintenance lifestyle with generous indoor and outdoor living spaces. Perfect for first-time buyers, downsizers, or investors, the apartment features:

A wide entry hall with secure intercom access

Central modern bathroom with sleek fittings and spacious shower

European-style laundry complete with washing machine and dryer

Bright bedroom with mirrored built-in wardrobes

Gourmet kitchen with ample overhead storage, Bosch gas cooktop, electric oven, stainless steel fridge/freezer, dishwasher, and microwave

Open-plan living and dining area opening onto a large private balcony—perfect for entertaining or relaxing

Ducted heating and cooling for year-round comfort

Secure off-street parking for one car

Private storage cage for added convenience

Enjoy the best of Bayside living with shops, cafes, public transport, and beaches all just moments away.