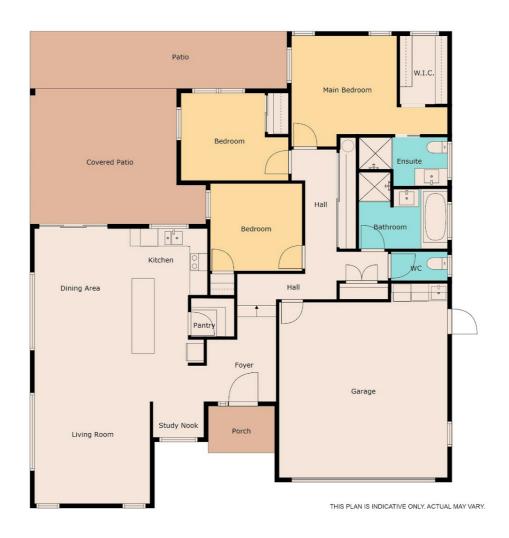

## OWNERS RELOCATING, OFFERS SOUGHT

There is a lot to be discovered once you walk through the doors of what can only be described as a truly gorgeous residence...

High stud ceilings in the open plan living areas create their own ambience of comfort, luxury and spaciousness. There is also a handy study nook, that is perfect for the computer or a cozy spot to snuggle up with your favourite book.

For those that love to entertain there is a large covered patio area complete with drop down sides, which means whatever the season, you will be able to host gatherings with family and friends. Spoil your guests with culinary delights from the designer kitchen, that has plenty of bench space, breakfast bar, storage and a walk-in pantry. The indoor and outdoor flow is a real treasure of the home.

All the bedrooms are spacious double sizes; the master bedroom boasts a walk-in robe and lovely ensuite. The family bathroom is large with a separate toilet adjacent. The internal double garage is a good size and there is also off-street parking available.

## 3 BED | 2 BATH | 2 CAR

PRICE:

Price by Negotiation

**OPEN FOR INSPECTION:** 

N/A

Julie Williams 0272998670 julie@realty.co.nz Julie Williams Realty

Disclaimer: Please note this floor plan is for marketing purposes and is to be used as a guide only. All dimensions are estimates only and may not be exact measurements.