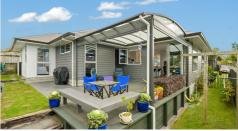

For those that love to entertain there is a large covered patio area complete with drop down sides, which means whatever the season, you will be able to host gatherings with family and friends. Spoil your guests with culinary delights from the designer kitchen, that has plenty of bench space, breakfast bar, storage and a walk-in pantry. The indoor and outdoor flow is a real treasure of the home.