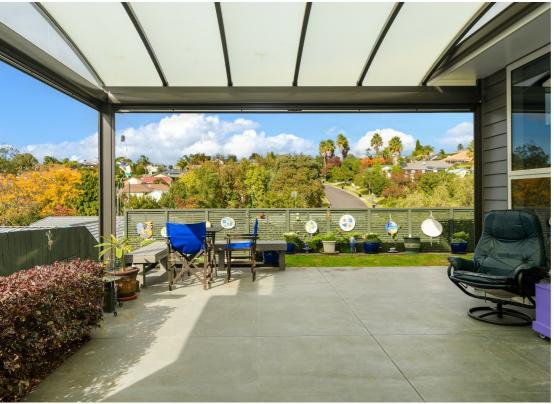

For those that love to entertain there is a large covered patio area complete with drop down sides, which means whatever the season, you will be able to host gatherings with family and friends. Spoil your guests with culinary delights from the designer kitchen, that has plenty of bench space, breakfast bar, storage and a walk-in pantry. The indoor and outdoor flow is a real treasure of the home.