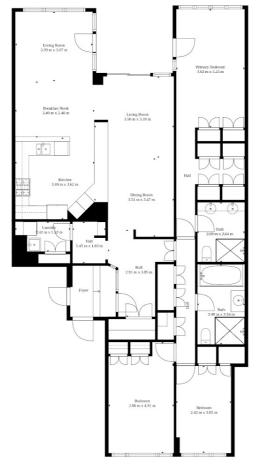

Positioned on level two with internal access from the double garage to the elevator, offers those not wishing to navigate the stairs a generous single level apartment spanning 220sqm (more or less).

Enter through a secure private foyer into this beautiful apartment which consists of three double bedrooms. The large primary suite has direct views over Oriental Bay it has generous wardrobe spaces, dressing area and its own en-suite.

The primary bedroom also has direct access to the double width balcony with separate access to the main living area.

Two generous living spaces offer a lounge and adjoining dining area with double sliding doors to the sun soaked balcony, perfect for entertaining and for the family.

Adjoining the living areas is a large open plan kitchen which has a breakfast bar .

#### Luxe Features include

- Recent updates to exterior glass
- · Two car garaging with storage locker
- · Separate laundry
- Two bathrooms including ensuite
- · Recently strengthened building to a high NBS standard
- Modern kitchen
- · Gas hot water included in the BC fees
- Warm and cosy

# 3 BED | 2 BATH | 2 CAR