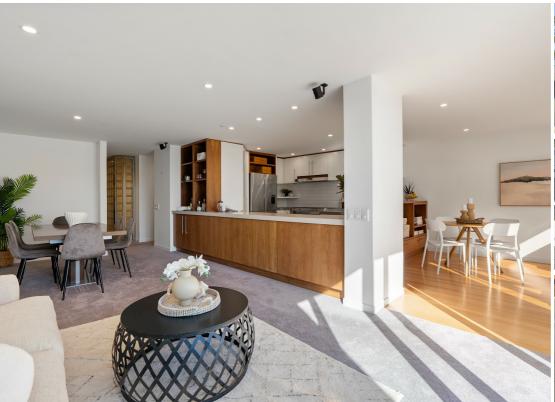

Adjoining the living areas is a large open plan kitchen which has a breakfast bar .

#### Luxe Features include

- Recent updates to exterior glass
- · Two car garaging with storage locker
- · Separate laundry
- Two bathrooms including ensuite
- · Recently strengthened building to a high NBS standard
- Modern kitchen
- · Gas hot water included in the BC fees
- Warm and cosy