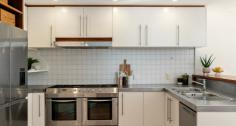

Adjoining the living areas is a large open plan kitchen which has a breakfast bar .

#### Luxe Features include

- Recent updates to exterior glass
- · Two car garaging with storage locker
- · Separate laundry
- Two bathrooms including ensuite
- · Recently strengthened building to a high NBS standard
- Modern kitchen
- · Gas hot water included in the BC fees
- Warm and cosy