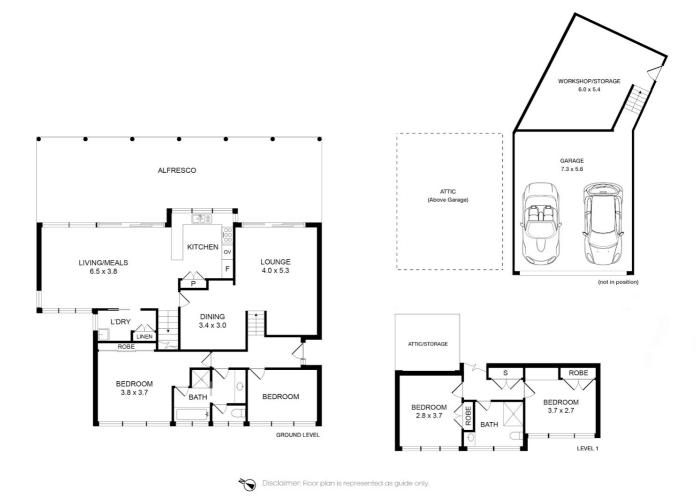

Sitting on a 948 m2 landscaped elevated block of land, this quality multi-level 4 bedroom, 2 living areas, 2 bathroom property offers everything a growing family could desire.

Upon entry to the lounge/living room you notice a fabulous kitchen area with quality cabinetry

A formal dining room for those special occasions and separate lounge room with sliding door access to the substantial under cover deck area.

You can admire your garden and deck from the kitchen and lounge too. This is one of the most pleasing aspects of this incredible home.

The master bedroom is spacious, and light filled, with double robes and ensuite and amazing views. The additional Bedrooms are fitted with built in robes ceiling fans and quality carpets, and yes more views including Melbourne City.

A double garage to accommodate your vehicles, plus a studio or workshop to run your business, hobbies or storage, endless possibilities.

The ducted heating, Split system Air conditioner and Evaporative cooling keep the home comfortable all year.

- 2 Living areas
- 4 Bedrooms
- Spacious master bedroom
- Formal dining
- Formal lounge
- Large deck entertainment area
- Easy care gardens