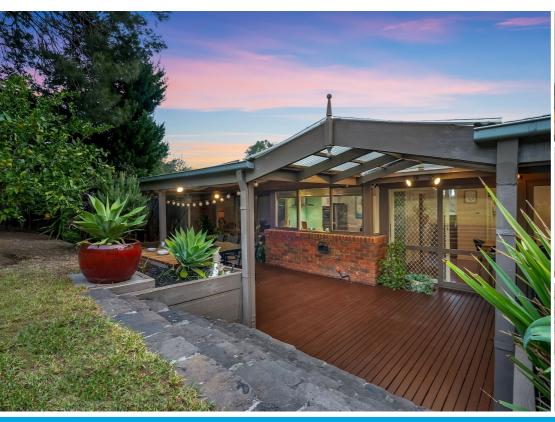

A formal dining room for those special occasions and separate lounge room with sliding door access to the substantial under cover deck area.

You can admire your garden and deck from the kitchen and lounge too. This is one of the most pleasing aspects of this incredible home.

You will be the envy of your family and friends as you entertain or just relax on the large deck overlooking the easy care gardens and lawn area, this creates the perfect place to enjoy quality time together.