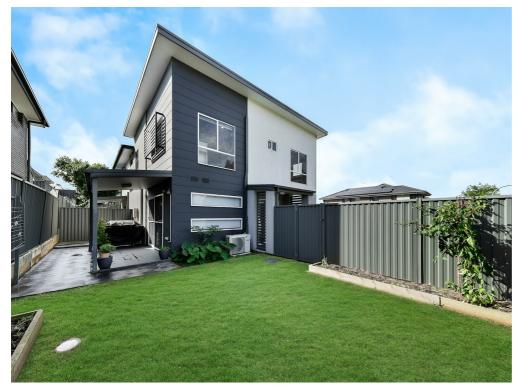

## BEAUTIFUL PROPERTY FEATURES A SPACIOUS LAYOUT AND DECENT SIZED LAND.

This beautiful property features a spacious layout with ample natural light throughout. The open-concept living and dining area is perfect for entertaining guests or enjoying family time.

## PROPERTY FEATURES

Three well-proportioned bedrooms, including a master bedroom with a private ensuite bathroom.

Enjoy open-plan living, dining, and kitchen areas that seamlessly connect to the beautiful and private backyard through two sliding glass doors.

An internal laundry with an extra toilet and cupboard accessible from the garage.

A laurally covered outdoor entertainment area, fully forced, and private backyond.

A lovely covered outdoor entertainment area, fully fenced, and private backyard. Split-system air conditioning in each room