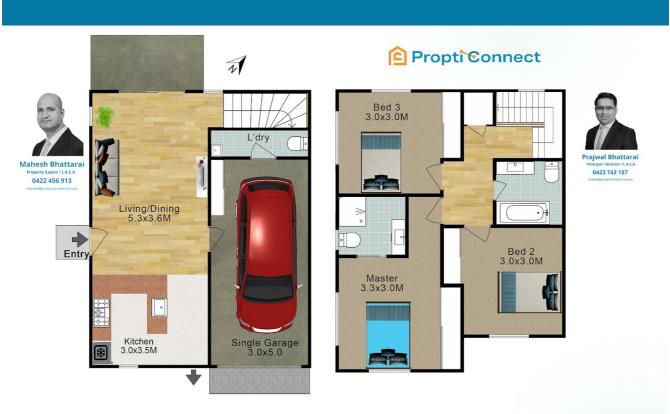

## BEAUTIFUL PROPERTY FEATURES A SPACIOUS LAYOUT AND DECENT SIZED LAND.

This beautiful property features a spacious layout with ample natural light throughout. The open-concept living and dining area is perfect for entertaining guests or enjoying family time.

## PROPERTY FEATURES

Three well-proportioned bedrooms, including a master bedroom with a private ensuite bathroom.

Enjoy open-plan living, dining, and kitchen areas that seamlessly connect to the beautiful and private backyard through two sliding glass doors.

Modern kitchen equipped with stainless steel appliances, a dishwasher, a breakfast bar, and a gas cooktop and offers abundant workspace and storage.

A modern family bathroom includes a bathtub.

Single garage with remote-controlled access and a car space for parking.

An internal laundry with an extra toilet and cupboard accessible from the garage.

A laurally covered outdoor entertainment area, fully forced, and private backyond.

A lovely covered outdoor entertainment area, fully fenced, and private backyard. Split-system air conditioning in each room