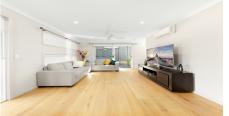

## PROPERTY FEATURES

Three well-proportioned bedrooms, including a master bedroom with a private ensuite bathroom.

Enjoy open-plan living, dining, and kitchen areas that seamlessly connect to the beautiful and private backyard through two sliding glass doors.

Downlights throughout.

6.6KW solar panel.

All bedrooms fitted with ceiling fans and wardrobes.

Hybrid flooring throughout downstairs, carpeted bedrooms.

Possible rental return: \$750

Council Fees: \$378.7 PQ Strata Fees: \$471.5 PQ