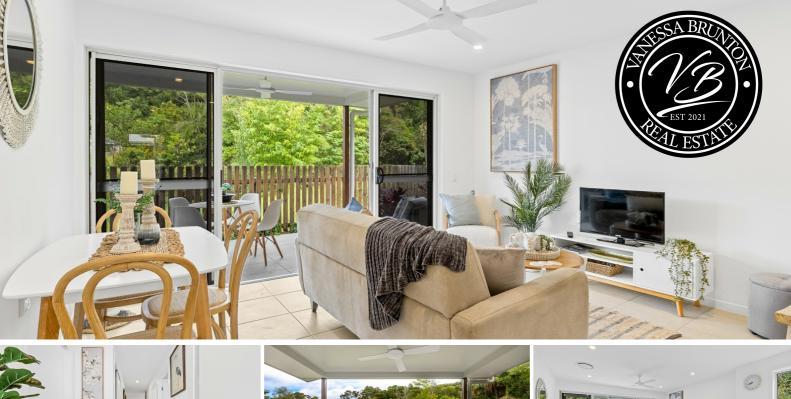

#### 2 BED | 2 BATH | 1 CAR

unit 43/18 Doolan Street, Nambour, QLD, 4560

ENJOY A LIFESTYLE OF INDEPENDENCE, SECURITY, COMMUNITY AND LOCATION.

Welcome to Laurel Springs, Brand New  $\sim$  Unit 43/18 Doolan St, Nambour, Qld, 4560.

## **INCLUSIONS**

Open Plan Kitchen, Dining & Living 2 Bedrooms Study Single Garage Covered Terrace Air conditioning

Disclaimer: Please note this floor plan is for marketing purposes and is to be used as a guide only. All dimensions are estimates only and may not be exact measurements.