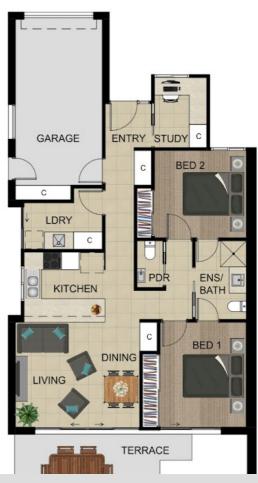

## **AREA**

 $\begin{array}{ccc} \text{Living} & 15\text{m}^2 \\ \text{Study} & 4\text{m}^2 \\ \text{Garage} & 17\text{m}^2 \\ \text{Terrace} & 13\text{m}^2 \end{array}$ 

Total Unit 103m<sup>2</sup>

## **INCLUSIONS**

Open Plan Kitchen, Dining & Living 2 Bedrooms Study Single Garage Covered Terrace Air conditioning

Disclaimer: Please note this floor plan is for marketing purposes and is to be used as a guide only. All dimensions are estimates only and may not be exact measurements.