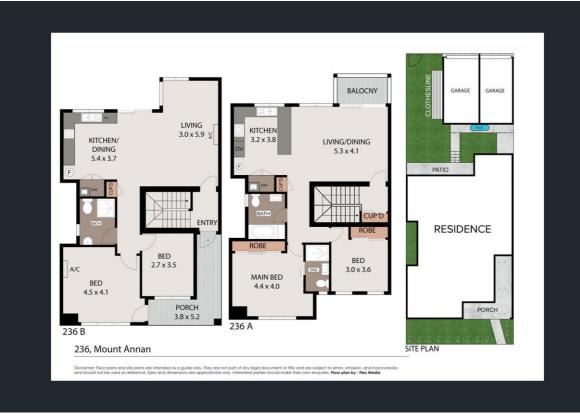

## 2 BED | 2 BATH | 1 CAR

**PRICE**: \$550

**OPEN FOR INSPECTION:** 

N/A

Tameem Nazari
0422415837
tameem@atrealty.com.au
Nazari Property Group

Disclaimer: Please note this floor plan is for marketing purposes and is to be used as a guide only. All dimensions are estimates only and may not be exact measurements.