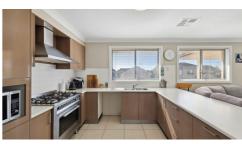

### 2 BEDROOM - MODERN DUPLEX

Modern 2 bedroom Duplex featuring split system air conditioning, modern European kitchen with stainless steel appliances and gas cooking, internal European laundry, open plan living, and single lock up garage.