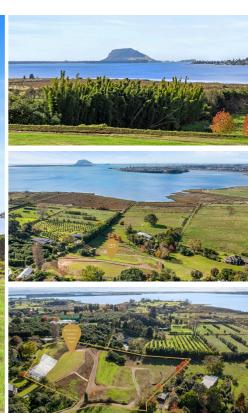

## THE BEST SECTION IN THE BAY!

With sweeping panoramic views of the glistening inner harbour and the majestic silhouette of Mauao standing proud on the horizon, this exceptional 1.71-hectare (more or less) lifestyle block offers an unrivalled canvas for the extraordinary. Set in a prestigious Te Puna enclave, this is more than just land — it's a rare opportunity to create a home that is a masterpiece, a legacy, a conversation piece that inspires and endures for generations.

Perfectly positioned to capture all-day sun, the elevated, north-facing site is ready for your vision. The expansive building platform invites architectural brilliance — a home that stands out as a beacon, yet blends seamlessly into the surrounding natural landscape. Whether it's bold modern design or timeless elegance, your future residence will be a statement of luxury, peace, and permanence.

By day, immerse yourself in soul-stirring views stretching across the harbour to Mount Maunganui. As night falls, the glittering lights of Matua and Bethlehem transform the vista into a scene of quiet enchantment. Below, the gently contoured paddock is ideal for grazing sheep or goats — or perhaps the beginnings of your own boutique orchard.