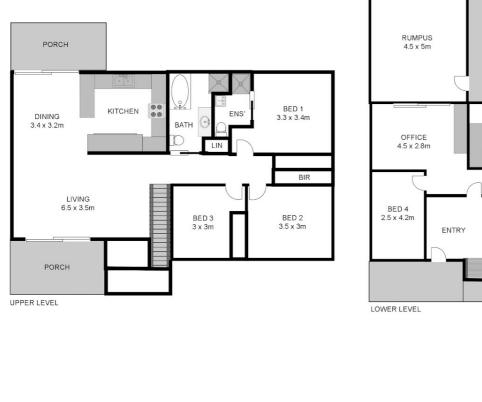

## FOR SALE 3 CEDAR STREET, GRAFTON, NSW, 2460 4 ⇔ | 3 ⇔ | 4 ⇔

COVERED ENTERTAINING OFFICE 4.5 x 2.8m BED 4 2.5 x 4.2m ENTRY ENTRY ENTRY CARPORT 6.5 x 6.5m

3 Cedar ST Grafton NSW

Whilst every attempt has been made to ensure the accuracy of the floor plan contained here, measurements of doors, windows, rooms and any other items are approximate and no responsibility is taken for any error, omission, or mis-statement. This plan is for illustrative purposes only and should be used as such by any prospective buyer.