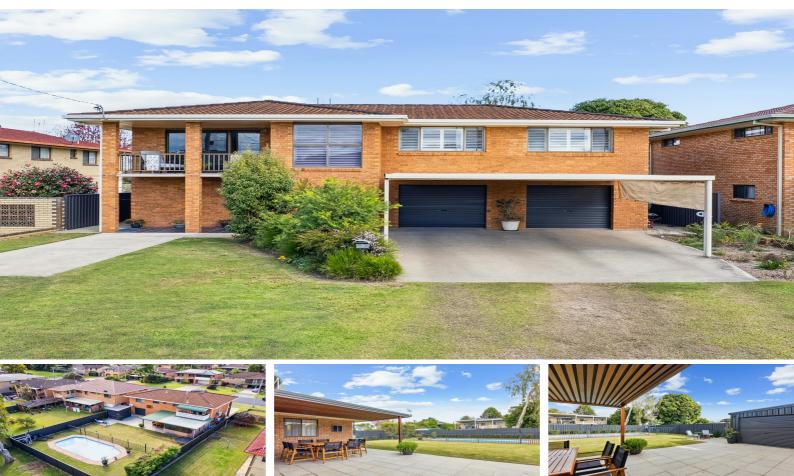

### FOR SALE 3 CEDAR STREET, GRAFTON, NSW, 2460 4 ♀ | 3 ⇔ | 4 ⇔

#### **COMMODIOUS ABODE**

In a quiet cul-de-sac position, within walking distance to the Grafton Racecourse, PCYC, Westlawn Primary & St Mary's, is this Commodious Abode, perfect for the family that needs, MORE.

MORE ROOMS: Three bedrooms upstairs, and internal stairs lead you to a clear fourth bedroom downstairs. The bonus is that there is a large study space that can be easily walled off to create a 5th bedroom and if bedrooms really were your crux, then there is another massive room off the rear of the home that would make an amazing teenager's retreat.

MORE STORAGE: Whether it is storing the tools, the bikes, the cars, boat and/or caravan we have more storage space here. Starting with a paved caravan bay out front, to the large double carport, to the double drive-through garage and the shed out back; it's amazing what you can house here.

MORE FUN: Whether it's utilising the current floorplan that has living spaces upstairs and downstairs, the undercover alfresco area outback, the large level backyard perfect for children's equipment or the large inground pool; having fun is super easy here!

MORE LUXURY: Three renovated bathrooms & a new laundry fit out, certainly adds LUX to this home. Its not only the addition of an ensuite that gets you excited; it's the underfloor tile heating and heated towel racks that give you that 'next level' spa experience. The super deep bathtub a bonus too. Oh, and who doesn't love plantation shutters?