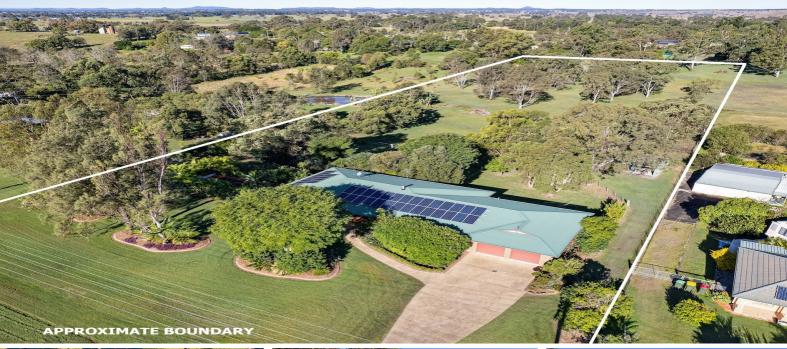

## **FOR SALE**

8 GREVILLIA DRIVE, WATERVIEW HEIGHTS, NSW, 2460

4 🕮 | 2 📛 | 7 📾

#### IF YOU BLINK, YOU WILL MISS IT!

Deep green luscious gardens, established tree's, privacy screening, the deep blue inground pool, the tree-swing and chicken coop, are all within the pet-safe, fenced yard, that makes up part of the sprawling 1.23ha (or 3 acre) allotment. Outside of the fully fenced house yard is the significant 5 bay, fully powered, lock-up shed plus the additional lower-lying land that is perfect for, bonus construction (STCA), bon-fires, family fun or even market gardens if that's your thing.