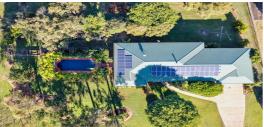

#### IF YOU BLINK, YOU WILL MISS IT!

Deep green luscious gardens, established tree's, privacy screening, the deep blue inground pool, the tree-swing and chicken coop, are all within the pet-safe, fenced yard, that makes up part of the sprawling 1.23ha (or 3 acre) allotment. Outside of the fully fenced house yard is the significant 5 bay, fully powered, lock-up shed plus the additional lower-lying land that is perfect for, bonus construction (STCA), bon-fires, family fun or even market gardens if that's your thing.

Master built with wide timber verandas on two sides, and a tiled porch at entry, she is dressed to impress. Living is easy here with two living spaces, one warm and cosy at the heart of the home with wood-fire-heating, and the larger living space with pool and tree-top views, opening onto the decking. The dining space alongside the kitchen is large enough for a 12-seater, whilst the kitchen is light-filled, with plenty of cupboard space and upgraded appliances.