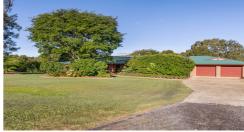

Master built with wide timber verandas on two sides, and a tiled porch at entry, she is dressed to impress. Living is easy here with two living spaces, one warm and cosy at the heart of the home with wood-fire-heating, and the larger living space with pool and tree-top views, opening onto the decking. The dining space alongside the kitchen is large enough for a 12-seater, whilst the kitchen is light-filled, with plenty of cupboard space and upgraded appliances.