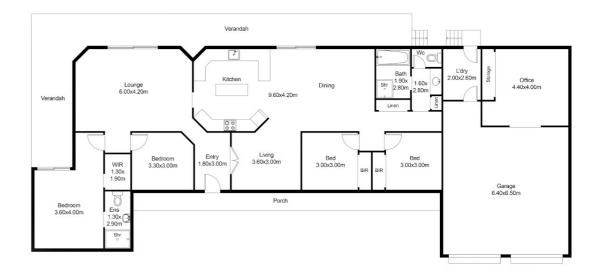

# **FOR SALE**

8 GREVILLIA DRIVE, WATERVIEW HEIGHTS, NSW, 2460

4 🕮 | 2 📛 | 7 📾

8 Grevilla Drive, Waterview Heights

Whilst every attempt has been made to ensure the accuracy of the floor plan contained here, measurements of doors, windows, rooms and any other items are approximate and no responsibility is taken for any error, omission, or mis-statement. This plan is for illustrative purposes only and should be used as such by any prospective buyer.