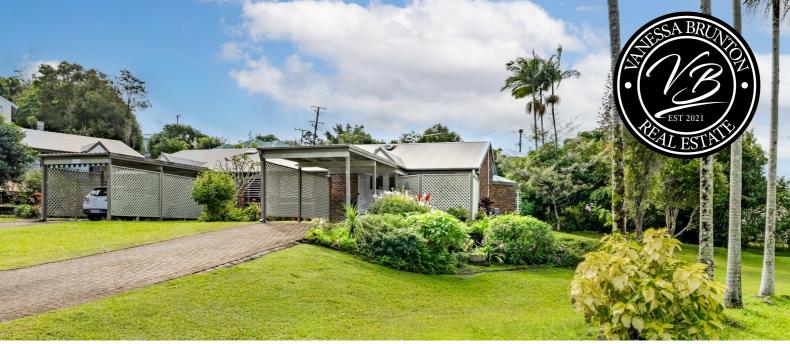

## 3 BED | 1 BATH | 2 CAR

unit 87/18 Doolan Street, Nambour, QLD, 4560

Looking for a freehold, 3 Bedroom Home with parking for 2 plus vehicles and centrally located minutes to the Nambour Hospital, Train Station, Shops and 15minute drive to the best Beaches on the Sunshine Coast or up to the Hinterland to explore and enjoy the numerous Cafes and sites.

This fabulous, spacious 3 bedroom Unit 87/18 Doolan Street, Nambour sits conveniently at the front of Laurel Springs over 55's lifestyle Village, an end Unit offering light and space with 2 visitor carparks at the front plus the longest driveway with Carport at entrance so you could accommodate a couple of vehicles if needed.