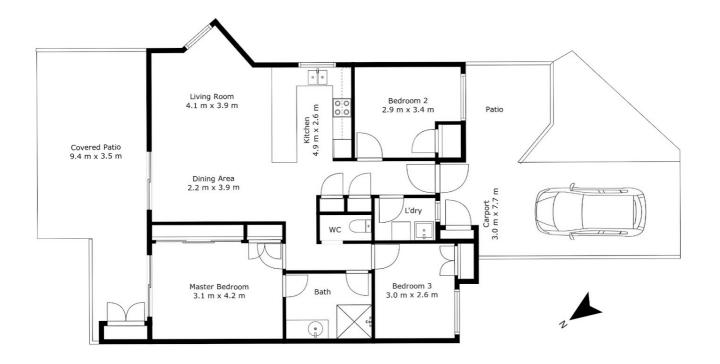

87/18 Doolan Street, Nambour, QLD, 4560

Total: 153m2

This floor plan is conceptual only. It is provided for illustrative purposes only and should not be relied upon. We make no guarantee as to the accuracy of this plan. All interested parties should make and rely on their own enquiries in determining the accuracy of the information contained in this floor plan.

Disclaimer: Please note this floor plan is for marketing purposes and is to be used as a guide only. All dimensions are estimates only and may not be exact measurements.